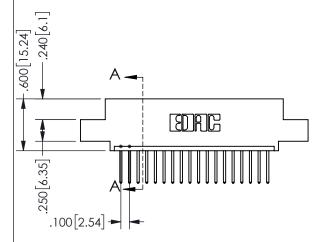

**SECTION A-A** 

ORIGINAL 1

ISSUE NUMBER

**Contact Code 558** 

Contact Code 559

**Contact Code 560** 

INSULATOR MATERIAL: THERMOPLASTIC POLYESTER, UL 94V-0 DAP MATERIAL AVAILABLE UPON REQUEST

CONTACT MATERIAL; COPPER ALLOY CONTACT PLATING: GOLD ON THE MATING AREA, TIN PLATING ON THE CONTACT TAILS, NICKEL UNDERPLATE

345/395 SERIES CARD EDGE CONNECTOR CONTACT CODE 555,556,558,559,560 DIMENSIONS

YOUR CONNECTION TO QUALITY & SERVICE

**EDAC INC** TORONTO, ONTARIO CANADA

THESE DRAWINGS AND SPECIFICATIONS ARE THE PROPERTY OF EDAC INC.,AND SHALL NOT BE REPRODUCED, OR COPIED OR USED AS THE BASIS FOR THE MANUFACTURE OR SALE OF APPARATUS WITHOUT WRITTEN PERMISSION.