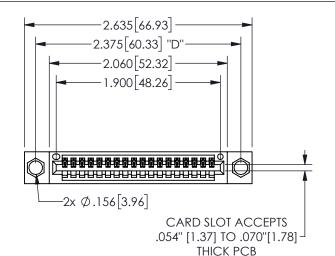

## 345/395 SERIES CARD EDGE CONNECTOR PART NUMBER: 345-018-523-404

YOUR CONNECTION TO QUALITY & SERVICE

**EDAC INC** TORONTO, ONTARIO CANADA

THESE DRAWINGS AND SPECIFICATIONS ARE THE PROPERTY OF EDAC INC.,AND SHALL NOT BE REPRODUCED, OR COPIED OR USED AS THE BASIS FOR THE MANUFACTURE OR SALE OF APPARATUS WITHOUT WRITTEN PERMISSION.

.160 4.06 .330[8.38] POINT OF CARD SLOT CONTACT .370 9.4