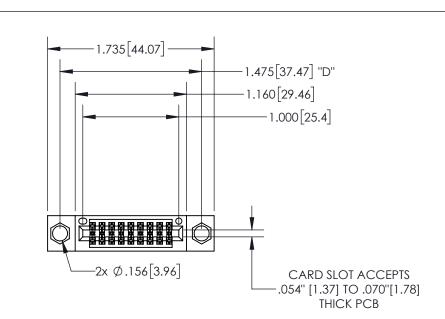

THIS IS A C.A.D. GENERATED DRAWING DO NOT MAKE MANUAL REVISIONS TO MASTER.

ISSUE NUMBER

ORIGINAL

1

.330[8.38] -.370[9.4] .160 4.06 **CARD SLOT** POINT OF CONTACT

SECTION A-A

.600[15.24] 

<u>Contact Dimensions:</u> 524-P.C. Tail .018 Sq.(0.46 Sq.) - Tail LG=.175(4.45) .100 (2.54) Contact Spacing x .200 (5.08) Row Spacing

A-

INSULATOR MATERIAL: THERMOPLASTIC PBT, UL 94V-0 CONTACT MATERIAL; COPPER TIN ALLOY CONTACT PLATING: GOLD ON THE MATING AREA, TIN PLATING ON THE CONTACT TAILS, NICKEL UNDERPLATE

345/395 SERIES CARD EDGE CONNECTOR PART NUMBER: 345-018-524-204