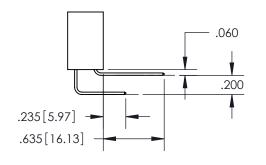

CONTACT TAILS, NICKEL UNDERPLATE

345/395 SERIES CARD EDGE CONNECTOR PART NUMBER: 345-018-524-204

YOUR CONNECTION TO QUALITY & SERVICE

**EDAC INC** TORONTO, ONTARIO CANADA

THESE DRAWINGS AND SPECIFICATIONS ARE THE PROPERTY OF EDAC INC., AND SHALL NOT BE REPRODUCED, OR COPIED OR USED AS THE BASIS FOR THE MANUFACTURE OR SALE OF APPARATUS WITHOUT WRITTEN PERMISSION.

| ACAD REFERENCE NO.  |     | 345-ENG-MASTER   |       |
|---------------------|-----|------------------|-------|
| DRAWN: R.STA.MONICA |     | DATE:MAY.16/2017 |       |
| CHECKED:            |     | DATE:            |       |
| SCALE:              | 1:1 | SHEET 1          | OF 2  |
| DRAWING NUMBER      |     |                  | ISSUE |
| 345-ENG-MASTER      |     |                  | 1     |



ISSUE NUMBER ORIGINAL

1









**Contact Code 558** 

## Contact Code 559

**Contact Code 560** 

- INSULATOR MATERIAL: THERMOPLASTIC POLYESTER, UL 94V-0
- DAP MATERIAL AVAILABLE UPON REQUEST
- CONTACT MATERIAL; COPPER ALLOY

CONTACT PLATING: GOLD ON THE MATING AREA, TIN PLATING ON THE CONTACT TAILS, NICKEL UNDERPLATE

\*FOR ALL OTHER SPECIFICATIONS REFER TO SHEET 3\*

## 345/395 SERIES CARD EDGE CONNECTOR CONTACT CODE 555,556,558,559,560 DIMENSIONS

YOUR CONNECTION TO QUALITY & SERVICE

**EDAC INC** TORONTO, ONTARIO CANADA

THESE DRAWINGS AND SPECIFICATIONS ARE THE PROPERTY OF EDAC INC.,AND SHALL NOT BE REPRODUCED, OR COPIED OR USED AS THE BASIS FOR THE MANUFACTURE OR SALE OF APPARATUS WITHOUT WRITTEN PERMISSION.

|  | ACAD REFERENCE NO.  | 345-ENG-MASTER   |  |  |
|--|---------------------|------------------|--|