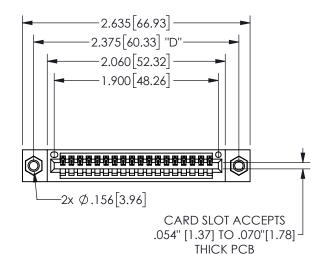

345/395 SERIES CARD EDGE CONNECTOR CONTACT CODE 555,556,558,559,560 DIMENSIONS

YOUR CONNECTION TO QUALITY & SERVICE

**EDAC INC** TORONTO, ONTARIO CANADA

THESE DRAWINGS AND SPECIFICATIONS ARE THE PROPERTY OF EDAC INC.,AND SHALL NOT BE REPRODUCED, OR COPIED OR USED AS THE BASIS FOR THE MANUFACTURE OR SALE OF APPARATUS WITHOUT WRITTEN PERMISSION.

## **SECTION A-A**

345/395 SERIES CARD EDGE CONNECTOR PART NUMBER: 345-018-540-607

**EDAC INC** TORONTO, ONTARIO CANADA

THESE DRAWINGS AND SPECIFICATIONS ARE THE PROPERTY OF EDAC INC., AND SHALL NOT BE REPRODUCED, OR COPIED OR USED AS THE BASIS FOR THE MANUFACTURE OR SALE OF APPARATUS WITHOUT WRITTEN PERMISSION.