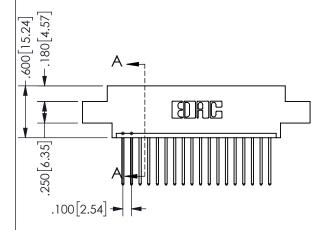

## <u>Contact Dimensions:</u> 540-Wire Wrap .025 Sq.(0.64 Sq.) - Tail LG=.560(14.22) .100 (2.54) Contact Spacing x .200 (5.08) Row Spacing

.330[8.38] POINT OF CARD SLOT CONTACT .370 9.4

.160 4.06

ORIGINAL 1

ISSUE NUMBER

**Contact Code 558** 

Contact Code 559

**Contact Code 560** 

INSULATOR MATERIAL: THERMOPLASTIC POLYESTER, UL 94V-0 DAP MATERIAL AVAILABLE UPON REQUEST

CONTACT MATERIAL; COPPER ALLOY CONTACT PLATING: GOLD ON THE MATING AREA, TIN PLATING ON THE CONTACT TAILS, NICKEL UNDERPLATE