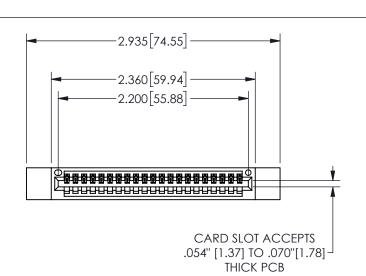

THIS IS A C.A.D. GENERATED DRAWING DO NOT MAKE MANUAL REVISIONS TO MASTER.

ISSUE NUMBER

ORIGINAL

1

.160 4.06 .330[8.38] POINT OF CARD SLOT CONTACT .370 9.4

-.350[8.89] .600[15.24] 0 0 .100[2.54]

<u>Contact Dimensions:</u>
542-Wire Wrap .025 Sq.(0.64 Sq.) - Tail LG=.645(16.38)
.100 (2.54) Contact Spacing x .200 (5.08) Row Spacing

345/395 SERIES CARD EDGE CONNECTOR PART NUMBER: 345-021-542-112

YOUR CONNECTION TO QUALITY & SERVICE

**EDAC INC** TORONTO, ONTARIO CANADA

THESE DRAWINGS AND SPECIFICATIONS ARE THE PROPERTY OF EDAC INC.,AND SHALL NOT BE REPRODUCED, OR COPIED OR USED AS THE BASIS FOR THE MANUFACTURE OR SALE OF APPARATUS WITHOUT WRITTEN PERMISSION.