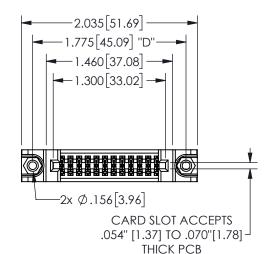

## 345/395 SERIES CARD EDGE CONNECTOR PART NUMBER: 345-024-523-288

YOUR CONNECTION TO QUALITY & SERVICE

**EDAC INC** TORONTO, ONTARIO CANADA

THESE DRAWINGS AND SPECIFICATIONS ARE THE PROPERTY OF EDAC INC.,AND SHALL NOT BE REPRODUCED, OR COPIED OR USED AS THE BASIS FOR THE MANUFACTURE OR SALE OF APPARATUS WITHOUT WRITTEN PERMISSION.

| SECTION A-A         |                  |  |
|---------------------|------------------|--|
| ACAD REFERENCE NO.  | 345-ENG-MASTER   |  |
| DRAWN: R.STA.MONICA | DATE:MAY.16/2017 |  |
| CHECKED:            | DATE:            |  |
| SCALE: NTS          | SHEET 1 OF 2     |  |
| DRAWING NUMBER      | ISSUE            |  |
| 345-ENG-MASTER      | 1                |  |