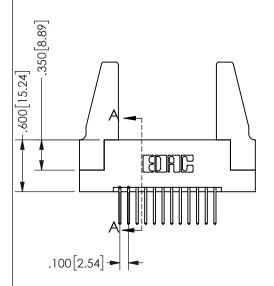

THIS IS A C.A.D. GENERATED DRAWING DO NOT MAKE MANUAL REVISIONS TO MASTER.

ISSUE NUMBER

ORIGINAL

1

**Contact Dimensions:** 523-P.C. Tail .025 Sq.(0.64 Sq.) - Tail LG=.390(9.91) .100 (2.54) Contact Spacing x .200 (5.08) Row Spacing

ISSUE NUMBER ORIGINAL

1

**Contact Code 558** 

Contact Code 559

**Contact Code 560** 

INSULATOR MATERIAL: THERMOPLASTIC POLYESTER, UL 94V-0 DAP MATERIAL AVAILABLE UPON REQUEST

CONTACT MATERIAL; COPPER ALLOY CONTACT PLATING: GOLD ON THE MATING AREA, TIN PLATING ON THE CONTACT TAILS, NICKEL UNDERPLATE

## 345/395 SERIES CARD EDGE CONNECTOR CONTACT CODE 555,556,558,559,560 DIMENSIONS

YOUR CONNECTION TO QUALITY & SERVICE

**EDAC INC** TORONTO, ONTARIO CANADA

THESE DRAWINGS AND SPECIFICATIONS ARE THE PROPERTY OF EDAC INC.,AND SHALL NOT BE REPRODUCED, OR COPIED OR USED AS THE BASIS FOR THE MANUFACTURE OR SALE OF APPARATUS WITHOUT WRITTEN PERMISSION.

| ACAD REFERENCE NO.  | 345-ENG-MASTER   |
|---------------------|------------------|
| DRAWN: R.STA.MONICA | DATE:MAY.16/2017 |
| CHECKED:            | DATE:            |
| SCALE: 1:1          | SHEET 2 OF 2     |
| DRAWING NUMBER      | ISSUE            |
| 345-ENG-MASTER      | 1                |