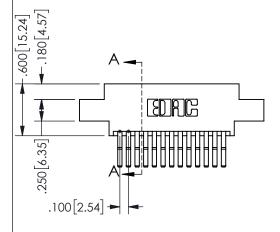

## SECTION A-A

345/395 SERIES CARD EDGE CONNECTOR PART NUMBER: 345-026-560-804

**EDAC INC** TORONTO, ONTARIO CANADA

THESE DRAWINGS AND SPECIFICATIONS ARE THE PROPERTY OF EDAC INC.,AND SHALL NOT BE REPRODUCED, OR COPIED OR USED AS THE BASIS FOR THE MANUFACTURE OR SALE OF APPARATUS WITHOUT WRITTEN PERMISSION.

| ACAD REFERENCE NO.  | 345-ENG-MAS  | STER  |  |
|---------------------|--------------|-------|--|
| DRAWN: R.STA.MONICA | DATEMAY.16/2 | 2017  |  |
| CHECKED:            | DATE:        |       |  |
| SCALE: NTS          | SHEET 1 OF   | 2     |  |
| DRAWING NUMBER      | ISSI         | ISSUE |  |
| 345-ENG-MASTER      | 1            | 1     |  |
|                     |              |       |  |