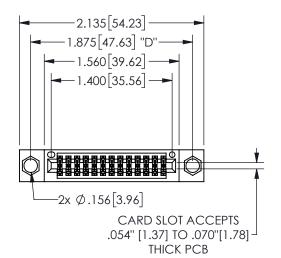

## SECTION A-A

345/395 SERIES CARD EDGE CONNECTOR PART NUMBER: 345-026-560-804

**EDAC INC** TORONTO, ONTARIO CANADA

THESE DRAWINGS AND SPECIFICATIONS ARE THE PROPERTY OF EDAC INC.,AND SHALL NOT BE REPRODUCED, OR COPIED OR USED AS THE BASIS FOR THE MANUFACTURE OR SALE OF APPARATUS WITHOUT WRITTEN PERMISSION.

| ACAD REFERENCE NO.  | 345-ENG-MAS  | STER  |  |
|---------------------|--------------|-------|--|
| DRAWN: R.STA.MONICA | DATEMAY.16/2 | 2017  |  |
| CHECKED:            | DATE:        |       |  |
| SCALE: NTS          | SHEET 1 OF   | 2     |  |
| DRAWING NUMBER      | ISSI         | ISSUE |  |
| 345-ENG-MASTER      | 1            | 1     |  |
|                     |              |       |  |