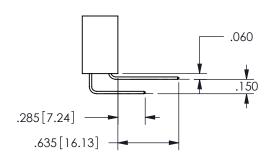

## <u>Contact Dimensions:</u> 560-Extender Board Bend (Code 523 Contacts) See Sheet 2 for Contact Code 555, 556, 558, 559, 560 **Dimensions**

.160 4.06 .330[8.38] POINT OF CARD SLOT CONTACT .370 9.4

ISSUE NUMBER ORIGINAL

1

**Contact Code 558** 

Contact Code 559

**Contact Code 560** 

INSULATOR MATERIAL: THERMOPLASTIC POLYESTER, UL 94V-0 DAP MATERIAL AVAILABLE UPON REQUEST

CONTACT MATERIAL; COPPER ALLOY CONTACT PLATING: GOLD ON THE MATING AREA, TIN PLATING ON THE CONTACT TAILS, NICKEL UNDERPLATE