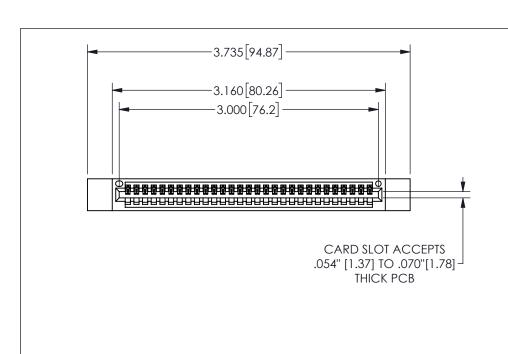

THIS IS A C.A.D. GENERATED DRAWING DO NOT MAKE MANUAL REVISIONS TO MASTER.

ISSUE NUMBER

ORIGINAL

1

.160 4.06 .330[8.38] POINT OF CARD SLOT CONTACT

.240[6.1] 600 15.24 250 [6.35] .100[2.54]

<u>Contact Dimensions:</u>
524-P.C. Tail .018 Sq.(0.46 Sq.) - Tail LG=.175(4.45)
.100 (2.54) Contact Spacing x .200 (5.08) Row Spacing

345/395 SERIES CARD EDGE CONNECTOR PART NUMBER: 345-029-524-412

YOUR CONNECTION TO QUALITY & SERVICE

**EDAC INC** TORONTO, ONTARIO CANADA

THESE DRAWINGS AND SPECIFICATIONS ARE THE PROPERTY OF EDAC INC.,AND SHALL NOT BE REPRODUCED,OR COPIED OR USED AS THE BASIS FOR THE MANUFACTURE OR SALE OF APPARATUS WITHOUT WRITTEN PERMISSION.