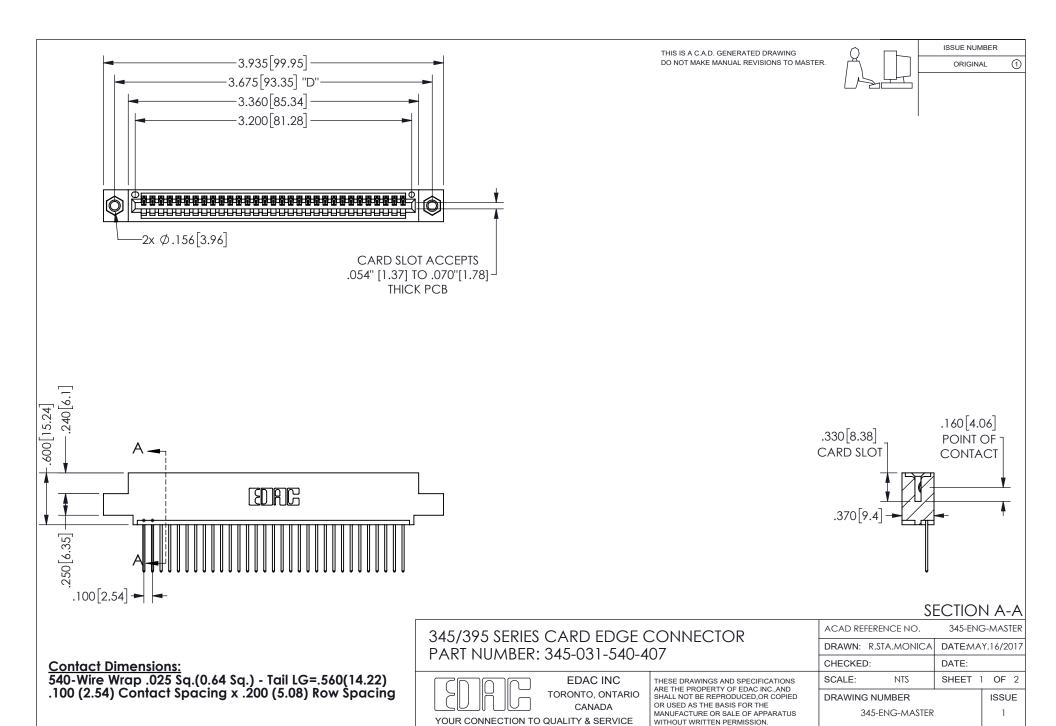

ISSUE NUMBER ORIGINAL

1

**Contact Code 558** 

Contact Code 559

Contact Code 560

INSULATOR MATERIAL: THERMOPLASTIC POLYESTER, UL 94V-0 DAP MATERIAL AVAILABLE UPON REQUEST

CONTACT MATERIAL; COPPER ALLOY

CONTACT PLATING: GOLD ON THE MATING AREA, TIN PLATING ON THE CONTACT TAILS, NICKEL UNDERPLATE

## 345/395 SERIES CARD EDGE CONNECTOR CONTACT CODE 555,556,558,559,560 DIMENSIONS

YOUR CONNECTION TO QUALITY & SERVICE

**EDAC INC** TORONTO, ONTARIO CANADA

THESE DRAWINGS AND SPECIFICATIONS ARE THE PROPERTY OF EDAC INC.,AND SHALL NOT BE REPRODUCED, OR COPIED OR USED AS THE BASIS FOR THE MANUFACTURE OR SALE OF APPARATUS WITHOUT WRITTEN PERMISSION.

| ACAD REFERENCE NO.  | 345-ENG-MASTER   |
|---------------------|------------------|
| DRAWN: R.STA.MONICA | DATE:MAY.16/2017 |
| CHECKED:            | DATE:            |
| SCALE: 1:1          | SHEET 2 OF 2     |
| DRAWING NUMBER      | ISSUE            |
| 345-ENG-MASTER      | 1                |