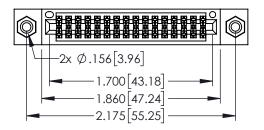

| 345/395 SERIES CARD EDGE CONNECTOR<br>PART NUMBER: 345-032-525-208 | ) |
|--------------------------------------------------------------------|---|

| ACAD REFERENCE NO   | . 345-ENC       | G-MASTER  |
|---------------------|-----------------|-----------|
| DRAWN: R.STA.MONICA | DATE: <b>MA</b> | Y.16/2017 |
| CHECKED:            | DATE:           |           |
| SCALE: 1:1          | SHEET 1         | OF 2      |
| DRAWING NUMBER      |                 | ISSUE     |
| 345-ENG-MASTER      |                 | 1         |