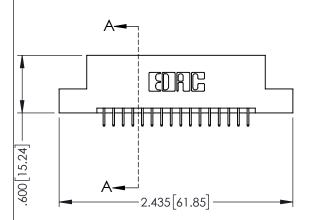

| 345/395 SERIES CARD EDGE CONNECTOR<br>PART NUMBER: 345-032-525-208 | ) |
|--------------------------------------------------------------------|---|

| ACAD REFERENCE NO   | . 345-ENC       | G-MASTER  |
|---------------------|-----------------|-----------|
| DRAWN: R.STA.MONICA | DATE: <b>MA</b> | Y.16/2017 |
| CHECKED:            | DATE:           |           |
| SCALE: 1:1          | SHEET 1         | OF 2      |
| DRAWING NUMBER      |                 | ISSUE     |
| 345-ENG-MASTER      |                 | 1         |

**SECTION A-A** 

345-ENG-MASTER

.107 [2.72] .082 [2.08] .157 [4] .232 [5.89] .125(3.18) to .210(5.33) .125(3.18) to .210(5.33) Outside Tails Outside Tails .045(1.14) to .060(1.52) .045(1.14) to .060(1.52) Between Tails Between Tails **Contact Code 555 Contact Code 556** 