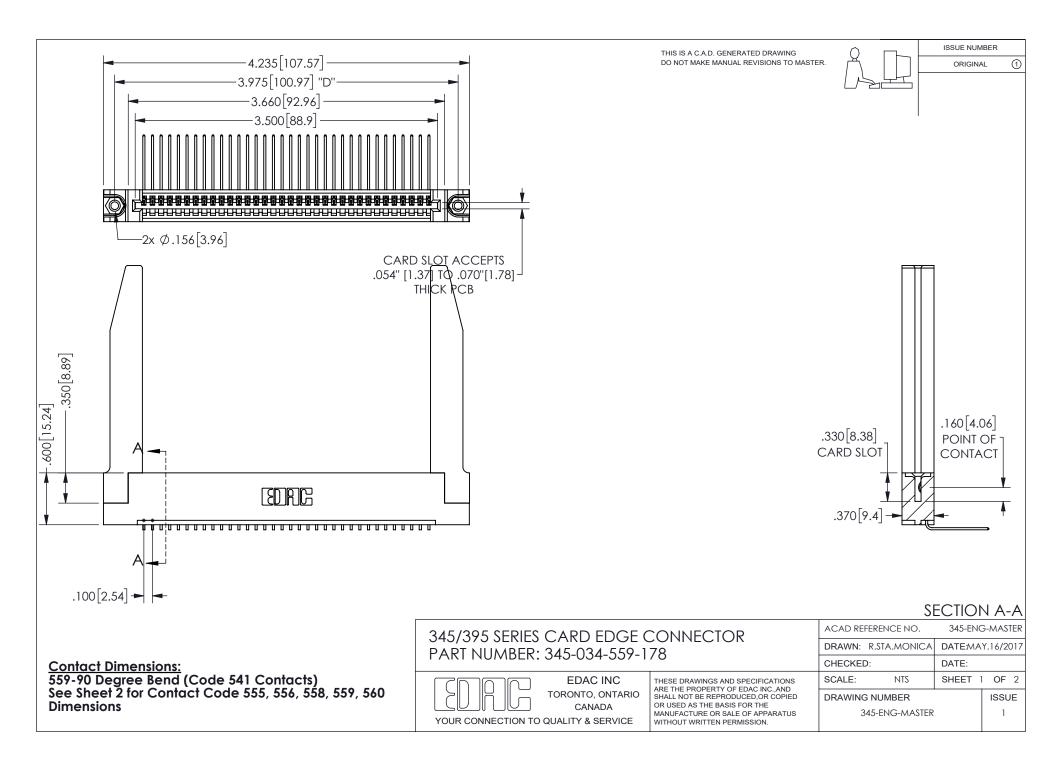

ISSUE NUMBER ORIGINAL

1

**Contact Code 558** 

Contact Code 559

Contact Code 560

INSULATOR MATERIAL: THERMOPLASTIC POLYESTER, UL 94V-0 DAP MATERIAL AVAILABLE UPON REQUEST

CONTACT MATERIAL; COPPER ALLOY

CONTACT PLATING: GOLD ON THE MATING AREA, TIN PLATING ON THE CONTACT TAILS, NICKEL UNDERPLATE