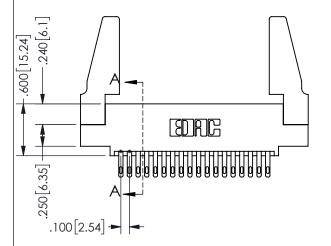

THIS IS A C.A.D. GENERATED DRAWING DO NOT MAKE MANUAL REVISIONS TO MASTER.

ISSUE NUMBER

ORIGINAL

Contact Dimensions: 500-Wire Hole .050x.025(1.27x0.64) - Tail LG=.260(6.60) .100 (2.54) Contact Spacing x .200 (5.08) Row Spacing .330[8.38]
CARD SLOT

.370[9.4]

.200[5.08]

ORIGINAL 1

ISSUE NUMBER

**Contact Code 558** 

Contact Code 559

**Contact Code 560** 

INSULATOR MATERIAL: THERMOPLASTIC POLYESTER, UL 94V-0 DAP MATERIAL AVAILABLE UPON REQUEST

CONTACT MATERIAL; COPPER ALLOY CONTACT PLATING: GOLD ON THE MATING AREA, TIN PLATING ON THE CONTACT TAILS, NICKEL UNDERPLATE

345/395 SERIES CARD EDGE CONNECTOR CONTACT CODE 555,556,558,559,560 DIMENSIONS

YOUR CONNECTION TO QUALITY & SERVICE

**EDAC INC** TORONTO, ONTARIO CANADA

THESE DRAWINGS AND SPECIFICATIONS ARE THE PROPERTY OF EDAC INC.,AND SHALL NOT BE REPRODUCED, OR COPIED OR USED AS THE BASIS FOR THE MANUFACTURE OR SALE OF APPARATUS WITHOUT WRITTEN PERMISSION.

|  | ACAD REFERENCE NO.  | 345-ENG-MASTER   |        |  |
|--|---------------------|------------------|--------|--|
|  | DRAWN: R.STA.MONICA | DATE:MAY.16/2017 |        |  |
|  | CHECKED:            | DATE:            |        |  |
|  | SCALE: 1:1          | SHEET            | 2 OF 2 |  |
|  | DRAWING NUMBER      |                  | ISSUE  |  |
|  | 345-ENG-MASTER      |                  | 1      |  |