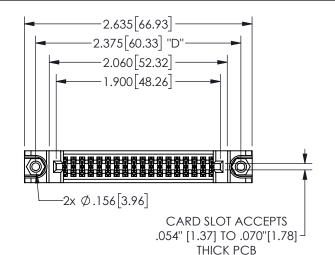

## 345/395 SERIES CARD EDGE CONNECTOR ACAD REFERENCE NO. 345-ENG-MASTER

PART NUMBER: 345-036-500-588

EDAC INC TORONTO, ONTARIO CANADA

YOUR CONNECTION TO QUALITY & SERVICE

THESE DRAWINGS AND SPECIFICATIONS ARE THE PROPERTY OF EDAC INC., AND SHALL NOT BE REPRODUCED, OR COPIED OR USED AS THE BASIS FOR THE MANUFACTURE OR SALE OF APPARATUS WITHOUT WRITTEN PERMISSION.

| ACAD REFERENCE NO.  | 345-ENG-MASTER   |  |
|---------------------|------------------|--|
| DRAWN: R.STA.MONICA | DATE:MAY.16/2017 |  |
| CHECKED:            | DATE:            |  |
| SCALE: NTS          | SHEET 1 OF 2     |  |
| DRAWING NUMBER      | ISSUE            |  |
| 345-ENG-MASTER      | 1                |  |
|                     | <b>I</b>         |  |