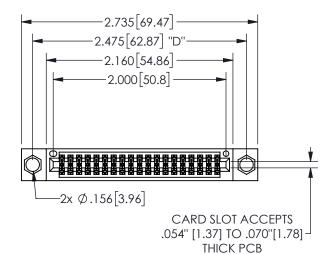

THIS IS A C.A.D. GENERATED DRAWING DO NOT MAKE MANUAL REVISIONS TO MASTER.

ISSUE NUMBER

ORIGINAL

<u>Contact Dimensions:</u> 544-Wire Wrap .050x.025(1.27x0.64) - Tail LG=.750(19.05)

.100 (2.54) Contact Spacing x .200 (5.08) Row Spacing

## 345/395 SERIES CARD EDGE CONNECTOR PART NUMBER: 345-038-544-804

YOUR CONNECTION TO QUALITY & SERVICE

**EDAC INC** TORONTO, ONTARIO CANADA

THESE DRAWINGS AND SPECIFICATIONS ARE THE PROPERTY OF EDAC INC.,AND SHALL NOT BE REPRODUCED, OR COPIED OR USED AS THE BASIS FOR THE MANUFACTURE OR SALE OF APPARATUS WITHOUT WRITTEN PERMISSION.