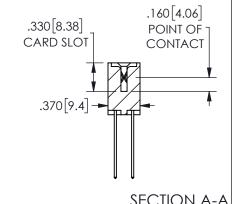

ORIGINAL 1

ISSUE NUMBER

**Contact Code 558** 

Contact Code 559

Contact Code 560

INSULATOR MATERIAL: THERMOPLASTIC POLYESTER, UL 94V-0 DAP MATERIAL AVAILABLE UPON REQUEST

CONTACT MATERIAL; COPPER ALLOY CONTACT PLATING: GOLD ON THE MATING AREA, TIN PLATING ON THE CONTACT TAILS, NICKEL UNDERPLATE

345/395 SERIES CARD EDGE CONNECTOR CONTACT CODE 555,556,558,559,560 DIMENSIONS

YOUR CONNECTION TO QUALITY & SERVICE

**EDAC INC** TORONTO, ONTARIO CANADA

THESE DRAWINGS AND SPECIFICATIONS ARE THE PROPERTY OF EDAC INC.,AND SHALL NOT BE REPRODUCED, OR COPIED OR USED AS THE BASIS FOR THE MANUFACTURE OR SALE OF APPARATUS WITHOUT WRITTEN PERMISSION.