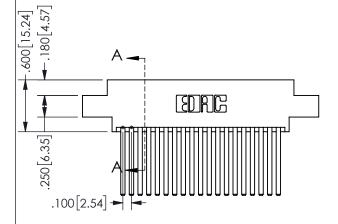

ORIGINAL 1

ISSUE NUMBER

**Contact Code 558** 

Contact Code 559

Contact Code 560

INSULATOR MATERIAL: THERMOPLASTIC POLYESTER, UL 94V-0 DAP MATERIAL AVAILABLE UPON REQUEST

CONTACT MATERIAL; COPPER ALLOY CONTACT PLATING: GOLD ON THE MATING AREA, TIN PLATING ON THE CONTACT TAILS, NICKEL UNDERPLATE

345/395 SERIES CARD EDGE CONNECTOR CONTACT CODE 555,556,558,559,560 DIMENSIONS

YOUR CONNECTION TO QUALITY & SERVICE

**EDAC INC** TORONTO, ONTARIO CANADA

THESE DRAWINGS AND SPECIFICATIONS ARE THE PROPERTY OF EDAC INC.,AND SHALL NOT BE REPRODUCED, OR COPIED OR USED AS THE BASIS FOR THE MANUFACTURE OR SALE OF APPARATUS WITHOUT WRITTEN PERMISSION.