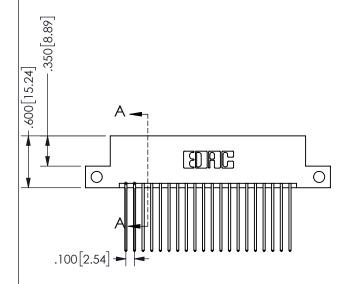

THIS IS A C.A.D. GENERATED DRAWING DO NOT MAKE MANUAL REVISIONS TO MASTER.

ISSUE NUMBER

ORIGINAL

1

2.260 57.4 -2.100 [53.34] CARD SLOT ACCEPTS .054" [1.37] TO .070"[1.78] <sup>\(\)</sup>

THICK PCB

-2.835[72.01]

<u>Contact Dimensions:</u>
541-Wire Wrap .025 Sq.(0.64 Sq.) - Tail LG=.750(19.05)
.100 (2.54) Contact Spacing x .200 (5.08) Row Spacing

345/395 SERIES CARD EDGE CONNECTOR PART NUMBER: 345-040-541-212

YOUR CONNECTION TO QUALITY & SERVICE