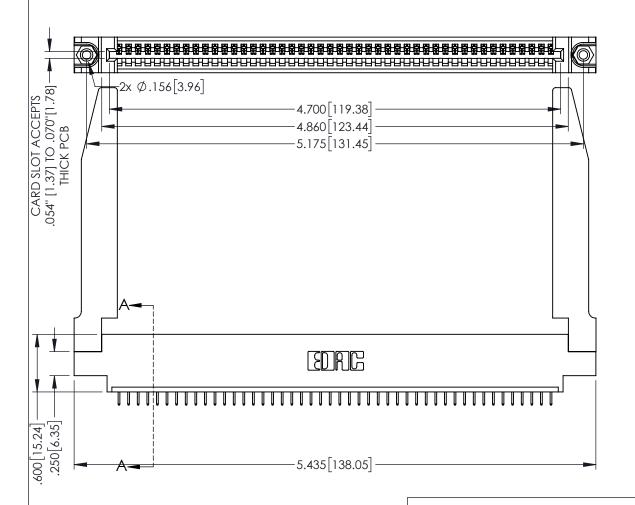

<u>Contact Dimensions:</u>
525-P.C. Tail .018 Sq.(0.46 Sq.) - Tail LG=.150(3.81)
.100 (2.54) Contact Spacing x .200 (5.08) Row Spacing

1

.160[4.06] POINT OF CONTACT CARD SLOT 330 [8.38] **SECTION A-A** 

INSULATOR MATERIAL: THERMOPLASTIC PBT BLACK, UL 94V-0

CONTACT MATERIAL; COPPER TIN ALLOY

CONTACT PLATING: GOLD ON THE MATING AREA, TIN PLATING ON THE CONTACT TAILS, NICKEL UNDERPLATE

| 345/395 SERIES CARD EDGE CONNECTOR |
|------------------------------------|
| PART NUMBER: 345-046-525-678       |

| ACAD REFERENCE NO. 345-ENG-MASTER |                 |           |  |  |
|-----------------------------------|-----------------|-----------|--|--|
| DRAWN: R.STA.MONICA               | DATE: <b>MA</b> | Y.16/2017 |  |  |
| CHECKED:                          | DATE:           |           |  |  |
| SCALE: 1:1                        | SHEET 1         | OF 2      |  |  |
| DRAWING NUMBER                    |                 | ISSUE     |  |  |
| 345-ENG-MASTER                    |                 | 1         |  |  |