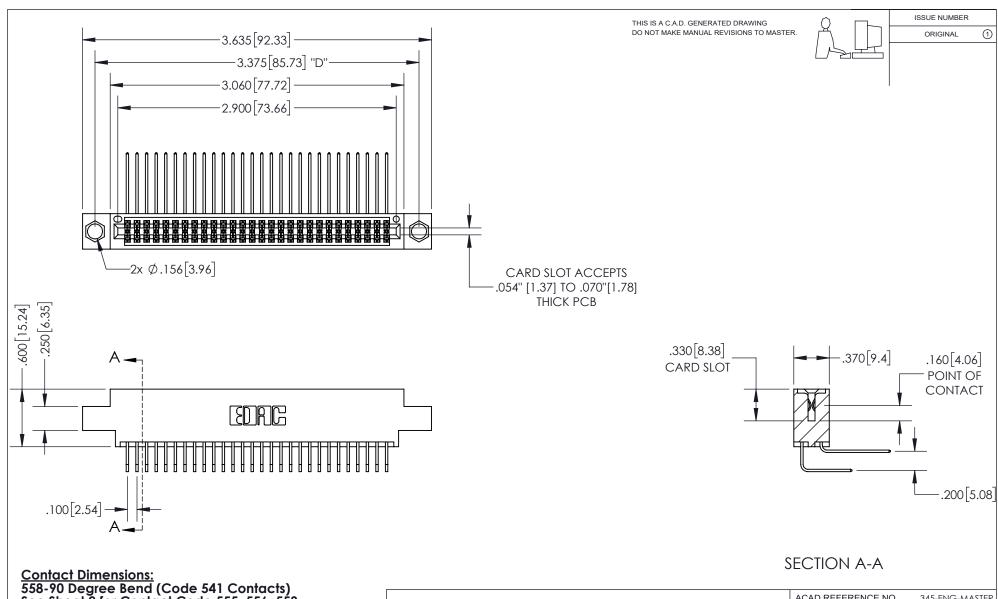

## 345/395 SERIES CARD EDGE CONNECTOR PART NUMBER: 345-056-558-804

YOUR CONNECTION TO QUALITY & SERVICE

**EDAC INC** TORONTO, ONTARIO CANADA

THESE DRAWINGS AND SPECIFICATIONS ARE THE PROPERTY OF EDAC INC.,AND SHALL NOT BE REPRODUCED, OR COPIED OR USED AS THE BASIS FOR THE MANUFACTURE OR SALE OF APPARATUS WITHOUT WRITTEN PERMISSION.

| ACAD REFERENCE NO.  | 345-ENG-MASTER   |
|---------------------|------------------|
| DRAWN: R.STA.MONICA | DATE:MAY.16/2017 |
| CHECKED:            | DATE:            |
| SCALE: 1:1          | SHEET 1 OF 2     |
| DRAWING NUMBER      | ISSUE            |
| 345-ENG-MASTER      | 1                |

558-90 Degree Bend (Code 541 Contacts) See Sheet 2 for Contact Code 555, 556, 558, 559, 560 Dimensions

INSULATOR MATERIAL: THERMOPLASTIC PBT, UL 94V-0 CONTACT MATERIAL; COPPER TIN ALLOY CONTACT PLATING: GOLD ON THE MATING AREA, TIN PLATING ON THE CONTACT TAILS, NICKEL UNDERPLATE