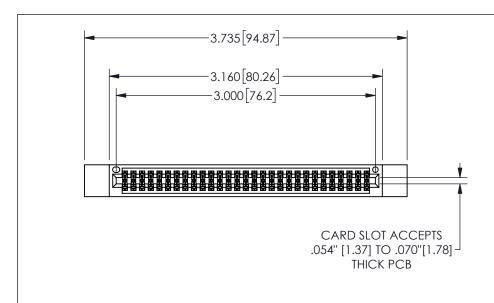

THIS IS A C.A.D. GENERATED DRAWING DO NOT MAKE MANUAL REVISIONS TO MASTER.

ISSUE NUMBER

ORIGINAL

1

.160[4.06] .330[8.38] POINT OF CARD SLOT CONTACT

## -.350[8.89] .600[15.24] .100[2.54]

<u>Contact Dimensions:</u>
556-Extender Board Bend (Code 520 Contacts)
See Sheet 2 for Contact Code 555, 556, 558, 559, 560 **Dimensions** 

| 345/395 SERIES CARD EDGE CONNECTOR |  |
|------------------------------------|--|
| PART NUMBER: 345-058-556-212       |  |

## 345/395 SERIES CARD EDGE CONNECTOR CONTACT CODE 555,556,558,559,560 DIMENSIONS

YOUR CONNECTION TO QUALITY & SERVICE

**EDAC INC** TORONTO, ONTARIO CANADA

THESE DRAWINGS AND SPECIFICATIONS ARE THE PROPERTY OF EDAC INC.,AND SHALL NOT BE REPRODUCED, OR COPIED OR USED AS THE BASIS FOR THE MANUFACTURE OR SALE OF APPARATUS WITHOUT WRITTEN PERMISSION.