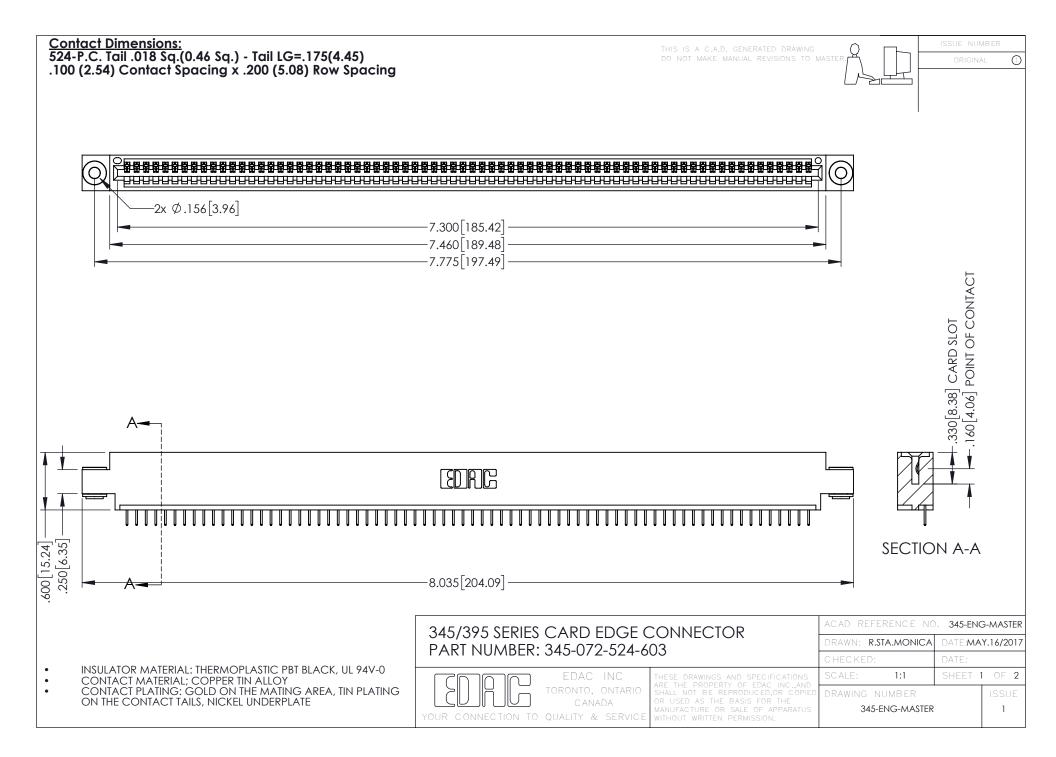

**Contact Code 558** 

Contact Code 559

**Contact Code 560** 

INSULATOR MATERIAL: THERMOPLASTIC POLYESTER, UL 94V-0

DAP MATERIAL AVAILABLE UPON REQUEST

CONTACT MATERIAL; COPPER ALLOY CONTACT PLATING: GOLD ON THE MATING AREA, TIN PLATING ON THE CONTACT TAILS, NICKEL UNDERPLATE

345/395 SERIES CARD EDGE CONNECTOR CONTACT CODE 555,556,558,559,560 DIMENSIONS

YOUR CONNECTION TO QUALITY & SERVICE

|    | ACAD REFERENCE NO. 345-ENG-MASTE |                  |
|----|----------------------------------|------------------|
| S  | DRAWN: R.STA.MONICA              | DATE:MAY.16/2017 |
|    | CHECKED:                         | DATE:            |
| ,  | SCALE: 1:1                       | SHEET 2 OF 2     |
| ED | DRAWING NUMBER                   | ISSUE            |