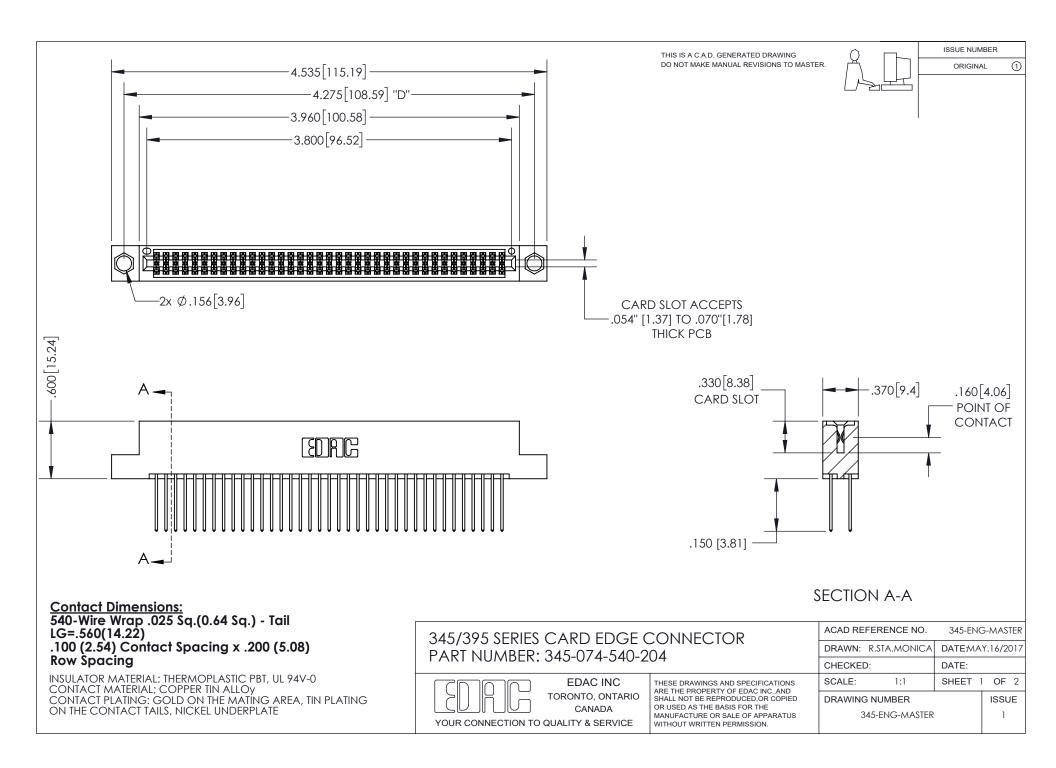

ISSUE NUMBER ORIGINAL

1

**Contact Code 558** 

**Contact Code 559** 

Contact Code 560

- INSULATOR MATERIAL: THERMOPLASTIC POLYESTER, UL 94V-0
- DAP MATERIAL AVAILABLE UPON REQUEST
- CONTACT MATERIAL; COPPER ALLOY

CONTACT PLATING: GOLD ON THE MATING AREA, TIN PLATING ON THE CONTACT TAILS, NICKEL UNDERPLATE

\*FOR ALL OTHER SPECIFICATIONS REFER TO SHEET 3\*