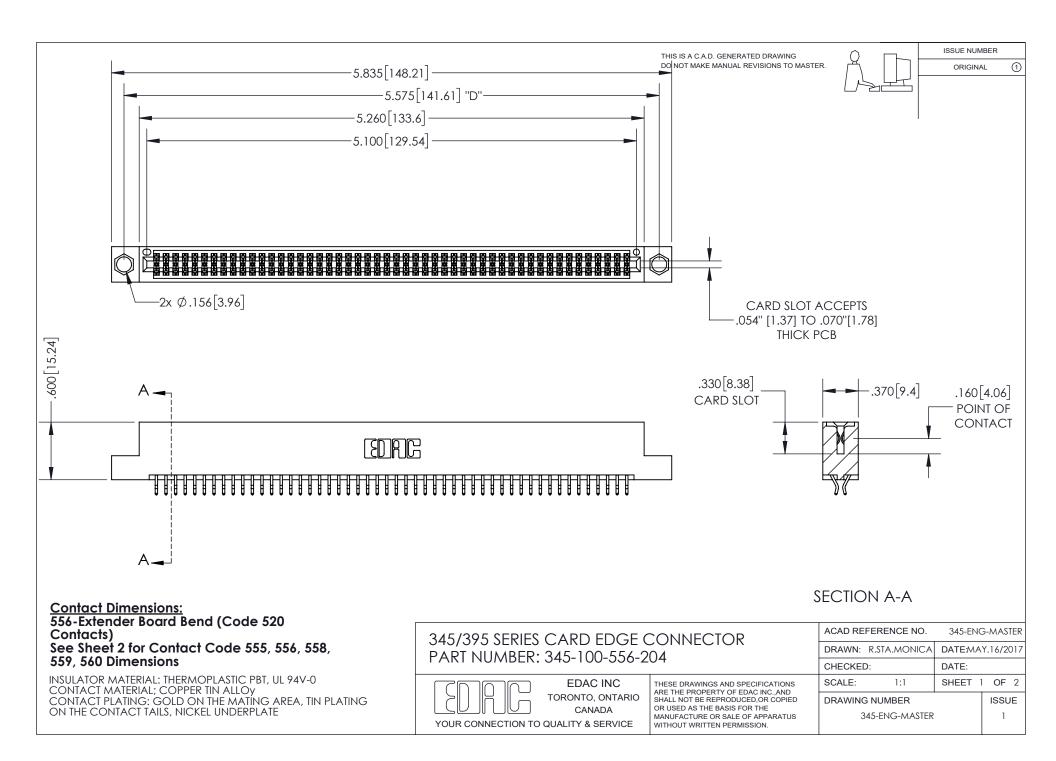

ISSUE NUMBER ORIGINAL

1

**Contact Code 558** 

**Contact Code 559** 

Contact Code 560

- INSULATOR MATERIAL: THERMOPLASTIC POLYESTER, UL 94V-0
- DAP MATERIAL AVAILABLE UPON REQUEST
- CONTACT MATERIAL; COPPER ALLOY

CONTACT PLATING: GOLD ON THE MATING AREA, TIN PLATING ON THE CONTACT TAILS, NICKEL UNDERPLATE

\*FOR ALL OTHER SPECIFICATIONS REFER TO SHEET 3\*

## 345/395 SERIES CARD EDGE CONNECTOR CONTACT CODE 555,556,558,559,560 DIMENSIONS

YOUR CONNECTION TO QUALITY & SERVICE

**EDAC INC** TORONTO, ONTARIO CANADA

THESE DRAWINGS AND SPECIFICATIONS ARE THE PROPERTY OF EDAC INC.,AND SHALL NOT BE REPRODUCED, OR COPIED OR USED AS THE BASIS FOR THE MANUFACTURE OR SALE OF APPARATUS WITHOUT WRITTEN PERMISSION.