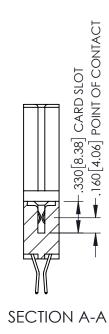

**Contact Code 558** 

Contact Code 559

**Contact Code 560** 

- INSULATOR MATERIAL: THERMOPLASTIC POLYESTER, UL 94V-0 DAP MATERIAL AVAILABLE UPON REQUEST

CONTACT MATERIAL; COPPER ALLOY CONTACT PLATING: GOLD ON THE MATING AREA, TIN PLATING ON THE CONTACT TAILS, NICKEL UNDERPLATE

345/395 SERIES CARD EDGE CONNECTOR CONTACT CODE 555,556,558,559,560 DIMENSIONS

YOUR CONNECTION TO QUALITY & SERVICE

|   | DRAWN: R.STA.MONICA | DATE:MAY.16/2017 |  |  |
|---|---------------------|------------------|--|--|
| , | CHECKED:            | DATE:            |  |  |
|   | SCALE: 1:1          | SHEET 2 OF 2     |  |  |
| D | DRAWING NUMBER      | ISSUE            |  |  |
|   | 345-ENG-MASTER      | 1                |  |  |