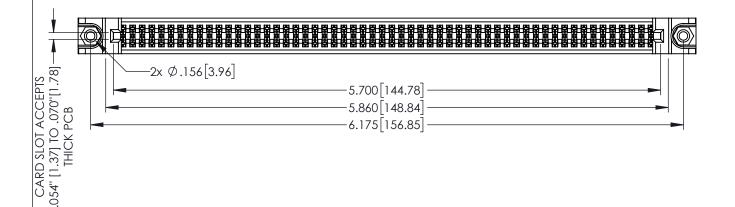

<u>Contact Dimensions:</u>
560-Extender Board Bend (Code 523 Contacts)
See Sheet 2 for Contact Code 555, 556, 558, 559, 560 Dimensions

THIS IS A C.A.D. GENERATED DRAWING
DO NOT MAKE MANUAL REVISIONS TO MAS

1

ORIGINAL

INSULATOR MATERIAL: THERMOPLASTIC PBT BLACK, UL 94V-0

CONTACT MATERIAL; COPPER TIN ALLOY

CONTACT PLATING: GOLD ON THE MATING AREA, TIN PLATING ON THE CONTACT TAILS, NICKEL UNDERPLATE

| 345/395 SERIES CARD EDGE CONNECTOR |
|------------------------------------|
| PART NUMBER: 345-112-560-588       |

EDAC INC TORONTO, ONTARIO CANADA

YOUR CONNECTION TO QUALITY & SERVICE

THESE DRAWINGS AND SPECIFICATIONS ARE THE PROPERTY OF EDAC INC.,AND SHALL NOT BE REPRODUCED,OR COPIED OR USED AS THE BASIS FOR THE MANUFACTURE OR SALE OF APPARATUS WITHOUT WRITTEN PERMISSION.

| ACAD REFERENCE NO. 345-ENG-MASTER |                 |           |  |  |
|-----------------------------------|-----------------|-----------|--|--|
| DRAWN: R.STA.MONICA               | DATE: <b>MA</b> | Y.16/2017 |  |  |
| CHECKED:                          | DATE:           |           |  |  |
| SCALE: 1:1                        | SHEET 1         | OF 2      |  |  |
| DRAWING NUMBER                    |                 | ISSUE     |  |  |
| 345-ENG-MASTER                    |                 | 1         |  |  |