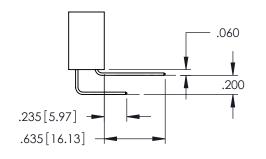

<u>Contact Dimensions:</u>
560-Extender Board Bend (Code 523 Contacts)
See Sheet 2 for Contact Code 555, 556, 558, 559, 560 Dimensions

THIS IS A C.A.D. GENERATED DRAWING
DO NOT MAKE MANUAL REVISIONS TO MAS