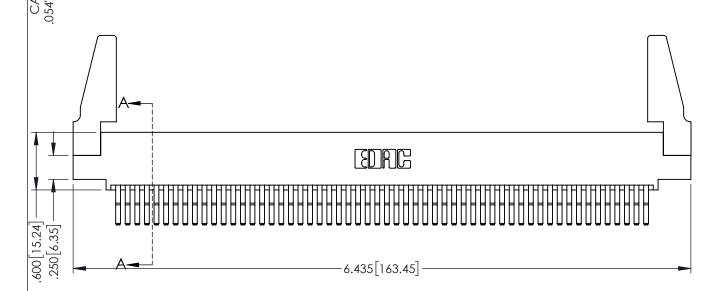

<u>Contact Dimensions:</u>
560-Extender Board Bend (Code 523 Contacts)
See Sheet 2 for Contact Code 555, 556, 558, 559, 560 Dimensions

THIS IS A C.A.D. GENERATED DRAWING
DO NOT MAKE MANUAL REVISIONS TO MAS

1

ORIGINAL

INSULATOR MATERIAL: THERMOPLASTIC PBT BLACK, UL 94V-0

CONTACT MATERIAL; COPPER TIN ALLOY

CONTACT PLATING: GOLD ON THE MATING AREA, TIN PLATING ON THE CONTACT TAILS, NICKEL UNDERPLATE

| 345/395 SERIES CARD EDGE CONNECTOR |
|------------------------------------|
| PART NUMBER: 345-112-560-588       |

EDAC INC TORONTO, ONTARIO CANADA

YOUR CONNECTION TO QUALITY & SERVICE

THESE DRAWINGS AND SPECIFICATIONS ARE THE PROPERTY OF EDAC INC.,AND SHALL NOT BE REPRODUCED,OR COPIED OR USED AS THE BASIS FOR THE MANUFACTURE OR SALE OF APPARATUS WITHOUT WRITTEN PERMISSION.

| ACAD REFERENCE NO. 345-ENG-MASTER |                 |           |  |  |
|-----------------------------------|-----------------|-----------|--|--|
| DRAWN: R.STA.MONICA               | DATE: <b>MA</b> | Y.16/2017 |  |  |
| CHECKED:                          | DATE:           |           |  |  |
| SCALE: 1:1                        | SHEET 1         | OF 2      |  |  |
| DRAWING NUMBER                    |                 | ISSUE     |  |  |
| 345-ENG-MASTER                    |                 | 1         |  |  |