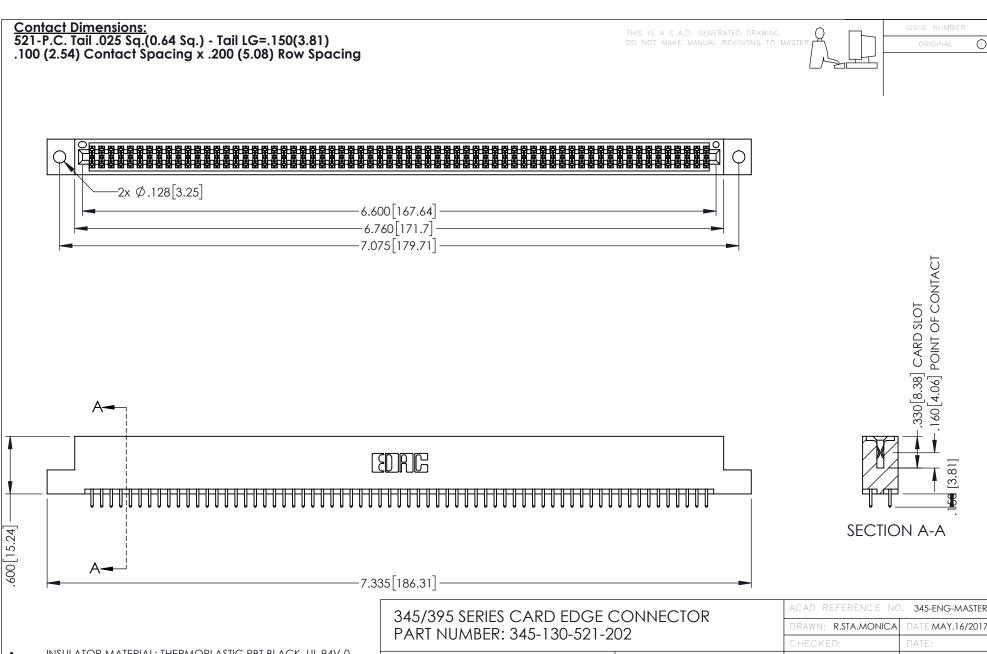

- INSULATOR MATERIAL: THERMOPLASTIC PBT BLACK, UL 94V-0
- CONTACT MATERIAL; COPPER TIN ALLOY CONTACT PLATING: GOLD ON THE MATING AREA, TIN PLATING ON THE CONTACT TAILS, NICKEL UNDERPLATE

| ACAD REFERENCE NO. 345-ENG-MASTER |                  |       |
|-----------------------------------|------------------|-------|
| DRAWN: R.STA.MONICA               | DATE:MAY.16/2017 |       |
| CHECKED:                          | DATE:            |       |
| SCALE: 1:1                        | SHEET 1          | OF 2  |
| DRAWING NUMBER                    |                  | ISSUE |
| 345-ENG-MASTER                    |                  | 1     |