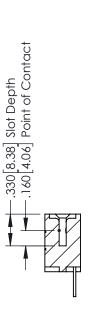

## **Contact Code 555**

## **Contact Code 556**

INSULATOR MATERIAL: THERMOPLASTIC POLYESTER, UL 94V-0 CONTACT MATERIAL; COPPER, NICKEL, TIN ALLOY CA-725 CONTACT PLATING: GOLD ON THE MATING AREA, TIN-LEAD

ON THE CONTACT TAILS, NICKEL UNDERPLATE