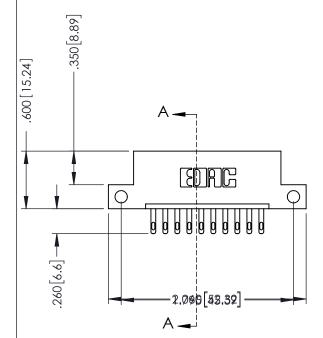

WING NUMBER ISSUE
346-ENG-MASTER 1

SECTION A-A

ISSUE NUMBER ORIGINAL 1

## 346/396 SERIES CARD EDGE CONNECTOR CONTACT CODE 555,556,558,559,560 DIMENSIONS

YOUR CONNECTION TO QUALITY & SERVICE

**EDAC INC** TORONTO, ONTARIO CANADA

THESE DRAWINGS AND SPECIFICATIONS ARE THE PROPERTY OF EDAC INC.,AND SHALL NOT BE REPRODUCED, OR COPIED OR USED AS THE BASIS FOR THE MANUFACTURE OR SALE OF APPARATUS WITHOUT WRITTEN PERMISSION.