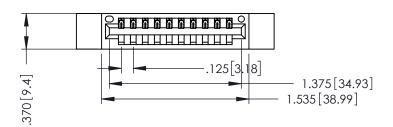

THIS IS A C.A.D. GENERATED DRAWING DO NOT MAKE MANUAL REVISIONS TO MASTER.

ISSUE NUMBER

ORIGINAL

1

INSULATOR MATERIAL: THERMOPLASTIC POLYESTER, UL 94V-0 CONTACT MATERIAL; COPPER, NICKEL, TIN ALLOY CA-725 CONTACT PLATING: GOLD ON THE MATING AREA, TIN-LEAD

ON THE CONTACT TAILS, NICKEL UNDERPLATE

346/396 SERIES CARD EDGE CONNECTOR PART NUMBER: 346-010-500-112

EDAC INC TORONTO, ONTARIO CANADA

YOUR CONNECTION TO QUALITY & SERVICE

THESE DRAWINGS AND SPECIFICATIONS
ARE THE PROPERTY OF EDAC INC.,AND
SHALL NOT BE REPRODUCED,OR COPIED
OR USED AS THE BASIS FOR THE
MANUFACTURE OR SALE OF APPARATUS
WITHOUT WRITTEN PERMISSION.

## 346/396 SERIES CARD EDGE CONNECTOR CONTACT CODE 555,556,558,559,560 DIMENSIONS

YOUR CONNECTION TO QUALITY & SERVICE

**EDAC INC** TORONTO, ONTARIO CANADA

THESE DRAWINGS AND SPECIFICATIONS ARE THE PROPERTY OF EDAC INC.,AND SHALL NOT BE REPRODUCED, OR COPIED OR USED AS THE BASIS FOR THE MANUFACTURE OR SALE OF APPARATUS WITHOUT WRITTEN PERMISSION.