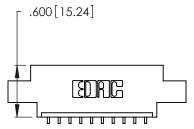

346/396 SERIES CARD EDGE CONNECTOR PART NUMBER: 346-010-559-607

YOUR CONNECTION TO QUALITY & SERVICE

**EDAC INC** TORONTO, ONTARIO CANADA

THESE DRAWINGS AND SPECIFICATIONS ARE THE PROPERTY OF EDAC INC., AND SHALL NOT BE REPRODUCED, OR COPIED OR USED AS THE BASIS FOR THE MANUFACTURE OR SALE OF APPARATUS WITHOUT WRITTEN PERMISSION.