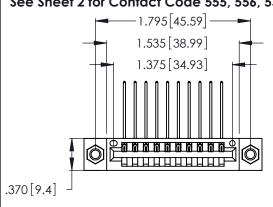

346/396 SERIES CARD EDGE CONNECTOR CONTACT CODE 555,556,558,559,560 DIMENSIONS

YOUR CONNECTION TO QUALITY & SERVICE

**EDAC INC** TORONTO, ONTARIO CANADA

THESE DRAWINGS AND SPECIFICATIONS ARE THE PROPERTY OF EDAC INC.,AND SHALL NOT BE REPRODUCED, OR COPIED OR USED AS THE BASIS FOR THE MANUFACTURE OR SALE OF APPARATUS WITHOUT WRITTEN PERMISSION.

Contact Dimensions:
559-90 Degree Bend (Code 541 Contacts)
See Sheet 2 for Contact Code 555, 556, 558, 559, 560 Dimensions

THIS IS A C.A.D. GENERATED DRAWING DO NOT MAKE MANUAL REVISIONS TO MASTER.

Thick P.C. Board .330 [8.38] Card Slot .160 [4.07] Point of Contact