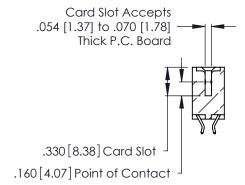

THIS IS A C.A.D. GENERATED DRAWING DO NOT MAKE MANUAL REVISIONS TO MASTER.

Contact Code 556

ISSUE NUMBER

ORIGINAL

1

**Contact Code 555** 

INSULATOR MATERIAL: THERMOPLASTIC POLYESTER, UL 94V-0 CONTACT MATERIAL; COPPER, NICKEL, TIN ALLOY CA-725 CONTACT PLATING: GOLD ON THE MATING AREA, TIN-LEAD ON THE CONTACT TAILS, NICKEL UNDERPLATE