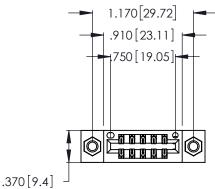

<u>Contact Dimensions:</u>
556-Extender Board Bend (Code 520 Contacts)
See Sheet 2 for Contact Code 555, 556, 558, 559, 560 Dimensions

- INSULATOR MATERIAL: THERMOPLASTIC POLYESTER, UL 94V-0 CONTACT MATERIAL; COPPER, NICKEL, TIN\_ALLOY CA-725
- CONTACT PLATING: GOLD ON THE MATING AREA, TIN-LEAD ON THE CONTACT TAILS, NICKEL UNDERPLATE

.375 [9.54]