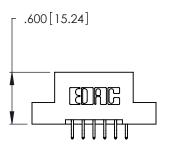

THIS IS A C.A.D. GENERATED DRAWING DO NOT MAKE MANUAL REVISIONS TO MASTER.

1

| 346/396 SERIES CARD EDGE CONNECTOR |
|------------------------------------|
| PART NUMBER: 346-012-556-207       |

**EDAC INC** TORONTO, ONTARIO CANADA