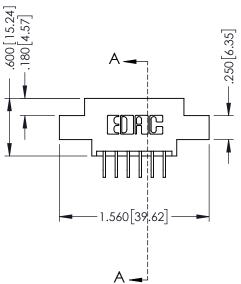

346/396 SERIES CARD EDGE CONNECTOR PART NUMBER: 346-012-559-802

YOUR CONNECTION TO QUALITY & SERVICE

**EDAC INC** TORONTO, ONTARIO CANADA

THESE DRAWINGS AND SPECIFICATIONS ARE THE PROPERTY OF EDAC INC.,AND SHALL NOT BE REPRODUCED, OR COPIED OR USED AS THE BASIS FOR THE MANUFACTURE OR SALE OF APPARATUS WITHOUT WRITTEN PERMISSION.

## 346/396 SERIES CARD EDGE CONNECTOR CONTACT CODE 555,556,558,559,560 DIMENSIONS

YOUR CONNECTION TO QUALITY & SERVICE

**EDAC INC** TORONTO, ONTARIO CANADA

THESE DRAWINGS AND SPECIFICATIONS ARE THE PROPERTY OF EDAC INC.,AND SHALL NOT BE REPRODUCED, OR COPIED OR USED AS THE BASIS FOR THE MANUFACTURE OR SALE OF APPARATUS WITHOUT WRITTEN PERMISSION.