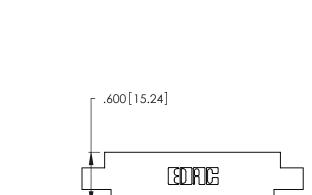

Card Slot Accepts .054 [1.37] to .070 [1.78] Thick P.C. Board

.330 [8.38] Card Slot .160 [4.07] Point of Contact

INSULATOR MATERIAL: THERMOPLASTIC POLYESTER, UL 94V-0 CONTACT MATERIAL; COPPER, NICKEL, TIN ALLOY CA-725 CONTACT PLATING: GOLD ON THE MATING AREA, TIN-LEAD

ON THE CONTACT TAILS, NICKEL UNDERPLATE

THIS IS A C.A.D. GENERATED DRAWING DO NOT MAKE MANUAL REVISIONS TO MASTER.

ISSUE NUMBER

ORIGINAL

1

**Contact Code 555** 

Contact Code 556

**Contact Code 558** 