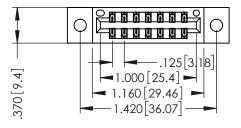

346/396 SERIES CARD EDGE CONNECTOR PART NUMBER: 346-014-540-802

YOUR CONNECTION TO QUALITY & SERVICE

**EDAC INC** TORONTO, ONTARIO CANADA

THESE DRAWINGS AND SPECIFICATIONS ARE THE PROPERTY OF EDAC INC., AND SHALL NOT BE REPRODUCED,OR COPIED OR USED AS THE BASIS FOR THE MANUFACTURE OR SALE OF APPARATUS WITHOUT WRITTEN PERMISSION.

THIS IS A C.A.D. GENERATED DRAWING DO NOT MAKE MANUAL REVISIONS TO MASTER.

ISSUE NUMBER

ORIGINAL

1

INSULATOR MATERIAL: THERMOPLASTIC POLYESTER, UL 94V-0 CONTACT MATERIAL; COPPER, NICKEL, TIN ALLOY CA-725 CONTACT PLATING: GOLD ON THE MATING AREA, TIN-LEAD ON THE CONTACT TAILS, NICKEL UNDERPLATE