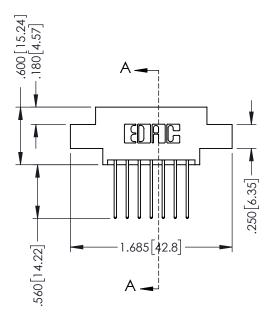

## **Contact Code 555**

## **Contact Code 556**

INSULATOR MATERIAL: THERMOPLASTIC POLYESTER, UL 94V-0 CONTACT MATERIAL; COPPER, NICKEL, TIN ALLOY CA-725 CONTACT PLATING: GOLD ON THE MATING AREA, TIN-LEAD

ON THE CONTACT TAILS, NICKEL UNDERPLATE

## 346/396 SERIES CARD EDGE CONNECTOR CONTACT CODE 555,556,558,559,560 DIMENSIONS

YOUR CONNECTION TO QUALITY & SERVICE

**EDAC INC** TORONTO, ONTARIO CANADA

THESE DRAWINGS AND SPECIFICATIONS ARE THE PROPERTY OF EDAC INC.,AND SHALL NOT BE REPRODUCED, OR COPIED OR USED AS THE BASIS FOR THE MANUFACTURE OR SALE OF APPARATUS WITHOUT WRITTEN PERMISSION.