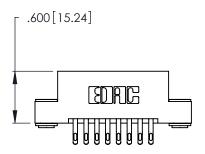

THIS IS A C.A.D. GENERATED DRAWING DO NOT MAKE MANUAL REVISIONS TO MASTER.

ISSUE NUMBER ORIGINAL 1

346/396 SERIES CARD EDGE CONNECTOR PART NUMBER: 346-016-555-203

**EDAC INC** TORONTO, ONTARIO CANADA

THESE DRAWINGS AND SPECIFICATIONS ARE THE PROPERTY OF EDAC INC., AND SHALL NOT BE REPRODUCED, OR COPIED OR USED AS THE BASIS FOR THE MANUFACTURE OR SALE OF APPARATUS WITHOUT WRITTEN PERMISSION.