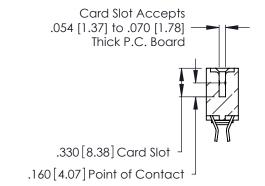

THIS IS A C.A.D. GENERATED DRAWING DO NOT MAKE MANUAL REVISIONS TO MASTER.

ISSUE NUMBER

ORIGINAL

1

**Contact Code 555** 

Contact Code 556

**Contact Code 558** 

**Contact Code 559** 

Contact Code 560

INSULATOR MATERIAL: THERMOPLASTIC POLYESTER, UL 94V-0 CONTACT MATERIAL; COPPER, NICKEL, TIN ALLOY CA-725 CONTACT PLATING: GOLD ON THE MATING AREA, TIN-LEAD

ON THE CONTACT TAILS, NICKEL UNDERPLATE

346/396 SERIES CARD EDGE CONNECTOR CONTACT CODE 555,556,558,559,560 DIMENSIONS

YOUR CONNECTION TO QUALITY & SERVICE

**EDAC INC** TORONTO, ONTARIO CANADA

THESE DRAWINGS AND SPECIFICATIONS ARE THE PROPERTY OF EDAC INC.,AND SHALL NOT BE REPRODUCED, OR COPIED OR USED AS THE BASIS FOR THE MANUFACTURE OR SALE OF APPARATUS WITHOUT WRITTEN PERMISSION.