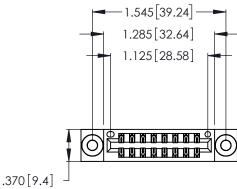

<u>Contact Dimensions:</u>
555-Extender Board Bend (Code 500 Contacts)
See Sheet 2 for Contact Code 555, 556, 558, 559, 560 Dimensions

- INSULATOR MATERIAL: THERMOPLASTIC POLYESTER, UL 94V-0 CONTACT MATERIAL; COPPER, NICKEL, TIN\_ALLOY CA-725
- CONTACT PLATING: GOLD ON THE MATING AREA, TIN-LEAD ON THE CONTACT TAILS, NICKEL UNDERPLATE

THIS IS A C.A.D. GENERATED DRAWING DO NOT MAKE MANUAL REVISIONS TO MASTER.

ISSUE NUMBER ORIGINAL 1

346/396 SERIES CARD EDGE CONNECTOR PART NUMBER: 346-016-555-203

**EDAC INC** TORONTO, ONTARIO CANADA

THESE DRAWINGS AND SPECIFICATIONS ARE THE PROPERTY OF EDAC INC., AND SHALL NOT BE REPRODUCED, OR COPIED OR USED AS THE BASIS FOR THE MANUFACTURE OR SALE OF APPARATUS WITHOUT WRITTEN PERMISSION.