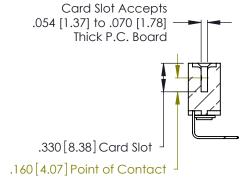

Contact Dimensions:
558-90 Degree Bend (Code 541 Contacts)
See Sheet 2 for Contact Code 555, 556, 558, 559, 560 Dimensions

.370 [9.4]

- INSULATOR MATERIAL: THERMOPLASTIC POLYESTER, UL 94V-0 CONTACT MATERIAL; COPPER, NICKEL, TIN ALLOY CA-725
- CONTACT PLATING: GOLD ON THE MATING AREA, TIN-LEAD ON THE CONTACT TAILS, NICKEL UNDERPLATE