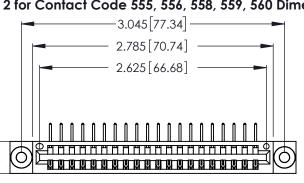

THIS IS A C.A.D. GENERATED DRAWING DO NOT MAKE MANUAL REVISIONS TO MASTER.

ISSUE NUMBER

ORIGINAL

1

**Contact Code 555** 

Contact Code 556

**Contact Code 558** 

**Contact Code 559** 

Contact Code 560

INSULATOR MATERIAL: THERMOPLASTIC POLYESTER, UL 94V-0 CONTACT MATERIAL; COPPER, NICKEL, TIN ALLOY CA-725 CONTACT PLATING: GOLD ON THE MATING AREA, TIN-LEAD

ON THE CONTACT TAILS, NICKEL UNDERPLATE

346/396 SERIES CARD EDGE CONNECTOR CONTACT CODE 555,556,558,559,560 DIMENSIONS

YOUR CONNECTION TO QUALITY & SERVICE

**EDAC INC** TORONTO, ONTARIO CANADA

THESE DRAWINGS AND SPECIFICATIONS ARE THE PROPERTY OF EDAC INC.,AND SHALL NOT BE REPRODUCED, OR COPIED OR USED AS THE BASIS FOR THE MANUFACTURE OR SALE OF APPARATUS WITHOUT WRITTEN PERMISSION.