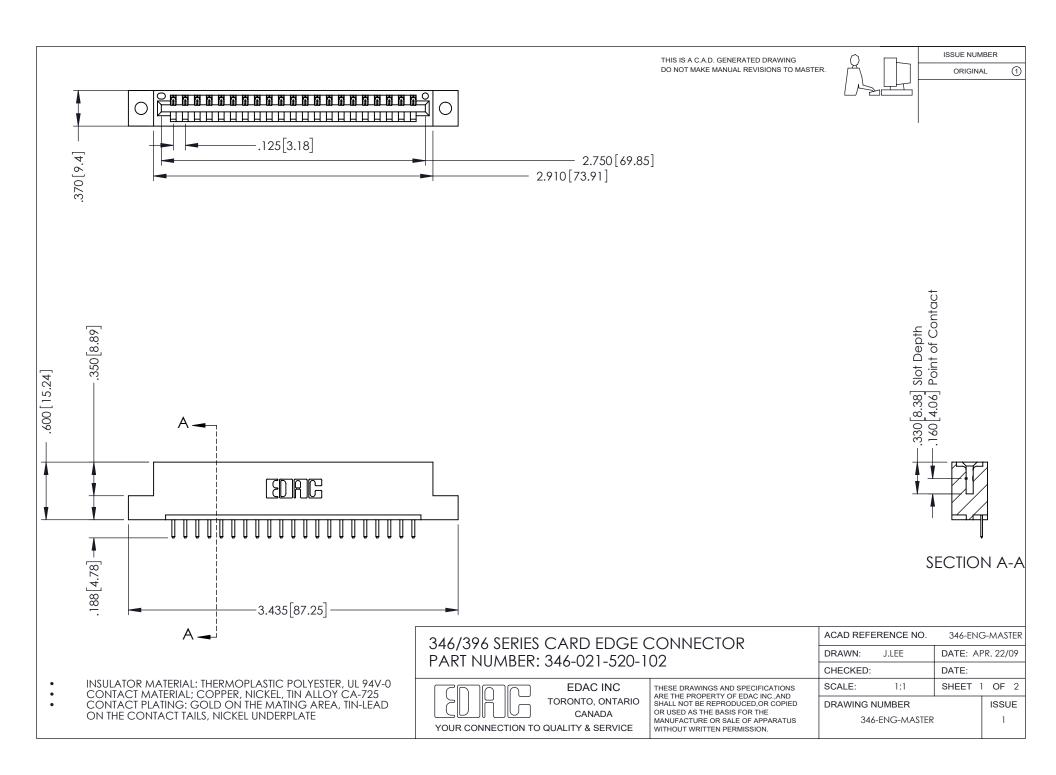

## **Contact Code 556**

INSULATOR MATERIAL: THERMOPLASTIC POLYESTER, UL 94V-0 CONTACT MATERIAL; COPPER, NICKEL, TIN ALLOY CA-725 CONTACT PLATING: GOLD ON THE MATING AREA, TIN-LEAD

ON THE CONTACT TAILS, NICKEL UNDERPLATE

## 346/396 SERIES CARD EDGE CONNECTOR CONTACT CODE 555,556,558,559,560 DIMENSIONS

YOUR CONNECTION TO QUALITY & SERVICE

**EDAC INC** TORONTO, ONTARIO CANADA

THESE DRAWINGS AND SPECIFICATIONS ARE THE PROPERTY OF EDAC INC.,AND SHALL NOT BE REPRODUCED, OR COPIED OR USED AS THE BASIS FOR THE MANUFACTURE OR SALE OF APPARATUS WITHOUT WRITTEN PERMISSION.