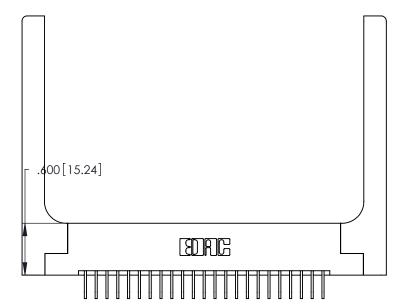

Contact Dimensions:
558-90 Degree Bend (Code 541 Contacts)
See Sheet 2 for Contact Code 555, 556, 558, 559, 560 Dimensions

THIS IS A C.A.D. GENERATED DRAWING DO NOT MAKE MANUAL REVISIONS TO MASTER.

ISSUE NUMBER ORIGINAL 1

Card Slot Accepts .054 [1.37] to .070 [1.78] Thick P.C. Board .330 [8.38] Card Slot .160 [4.07] Point of Contact

INSULATOR MATERIAL: THERMOPLASTIC POLYESTER, UL 94V-0 CONTACT MATERIAL; COPPER, NICKEL, TIN ALLOY CA-725

CONTACT PLATING: GOLD ON THE MATING AREA, TIN-LEAD ON THE CONTACT TAILS, NICKEL UNDERPLATE

346/396 SERIES CARD EDGE CONNECTOR PART NUMBER: 346-023-558-158

YOUR CONNECTION TO QUALITY & SERVICE

**EDAC INC** TORONTO, ONTARIO CANADA