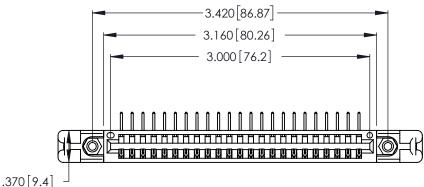

Contact Dimensions:
558-90 Degree Bend (Code 541 Contacts)
See Sheet 2 for Contact Code 555, 556, 558, 559, 560 Dimensions

THIS IS A C.A.D. GENERATED DRAWING DO NOT MAKE MANUAL REVISIONS TO MASTER.

ISSUE NUMBER ORIGINAL 1

Card Slot Accepts .054 [1.37] to .070 [1.78] Thick P.C. Board .330 [8.38] Card Slot .160 [4.07] Point of Contact

INSULATOR MATERIAL: THERMOPLASTIC POLYESTER, UL 94V-0 CONTACT MATERIAL; COPPER, NICKEL, TIN ALLOY CA-725

CONTACT PLATING: GOLD ON THE MATING AREA, TIN-LEAD ON THE CONTACT TAILS, NICKEL UNDERPLATE

346/396 SERIES CARD EDGE CONNECTOR PART NUMBER: 346-023-558-158

YOUR CONNECTION TO QUALITY & SERVICE

**EDAC INC** TORONTO, ONTARIO CANADA