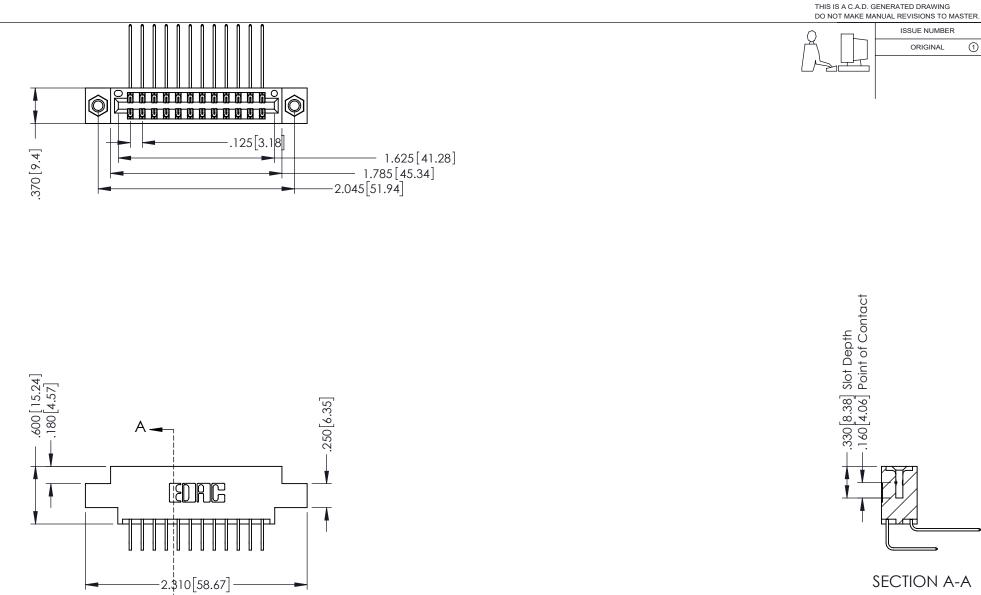

## 346/396 SERIES CARD EDGE CONNECTOR CONTACT CODE 555,556,558,559,560 DIMENSIONS

YOUR CONNECTION TO QUALITY & SERVICE

**EDAC INC** TORONTO, ONTARIO CANADA

THESE DRAWINGS AND SPECIFICATIONS ARE THE PROPERTY OF EDAC INC.,AND SHALL NOT BE REPRODUCED, OR COPIED OR USED AS THE BASIS FOR THE MANUFACTURE OR SALE OF APPARATUS WITHOUT WRITTEN PERMISSION.