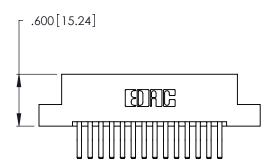

THIS IS A C.A.D. GENERATED DRAWING DO NOT MAKE MANUAL REVISIONS TO MASTER.

346/396 SERIES CARD EDGE CONNECTOR PART NUMBER: 346-028-560-208

**EDAC INC** TORONTO, ONTARIO CANADA

THESE DRAWINGS AND SPECIFICATIONS ARE THE PROPERTY OF EDAC INC., AND SHALL NOT BE REPRODUCED, OR COPIED OR USED AS THE BASIS FOR THE MANUFACTURE OR SALE OF APPARATUS WITHOUT WRITTEN PERMISSION.