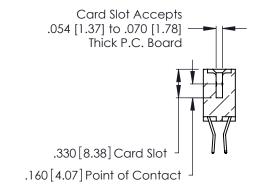

Contact Code 560

INSULATOR MATERIAL: THERMOPLASTIC POLYESTER, UL 94V-0 CONTACT MATERIAL; COPPER, NICKEL, TIN ALLOY CA-725 CONTACT PLATING: GOLD ON THE MATING AREA, TIN-LEAD

ON THE CONTACT TAILS, NICKEL UNDERPLATE

346/396 SERIES CARD EDGE CONNECTOR CONTACT CODE 555,556,558,559,560 DIMENSIONS

YOUR CONNECTION TO QUALITY & SERVICE

**EDAC INC** TORONTO, ONTARIO CANADA

THESE DRAWINGS AND SPECIFICATIONS ARE THE PROPERTY OF EDAC INC.,AND SHALL NOT BE REPRODUCED, OR COPIED OR USED AS THE BASIS FOR THE MANUFACTURE OR SALE OF APPARATUS WITHOUT WRITTEN PERMISSION.