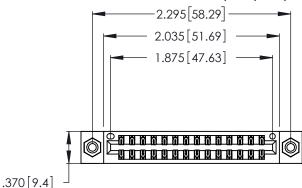

Contact Dimensions:
560-Extender Board Bend (Code 523 Contacts)
See Sheet 2 for Contact Code 555, 556, 558, 559, 560 Dimensions

- INSULATOR MATERIAL: THERMOPLASTIC POLYESTER, UL 94V-0 CONTACT MATERIAL; COPPER, NICKEL, TIN\_ALLOY CA-725
- CONTACT PLATING: GOLD ON THE MATING AREA, TIN-LEAD ON THE CONTACT TAILS, NICKEL UNDERPLATE

THIS IS A C.A.D. GENERATED DRAWING DO NOT MAKE MANUAL REVISIONS TO MASTER.

346/396 SERIES CARD EDGE CONNECTOR PART NUMBER: 346-028-560-208

**EDAC INC** TORONTO, ONTARIO CANADA

THESE DRAWINGS AND SPECIFICATIONS ARE THE PROPERTY OF EDAC INC., AND SHALL NOT BE REPRODUCED, OR COPIED OR USED AS THE BASIS FOR THE MANUFACTURE OR SALE OF APPARATUS WITHOUT WRITTEN PERMISSION.