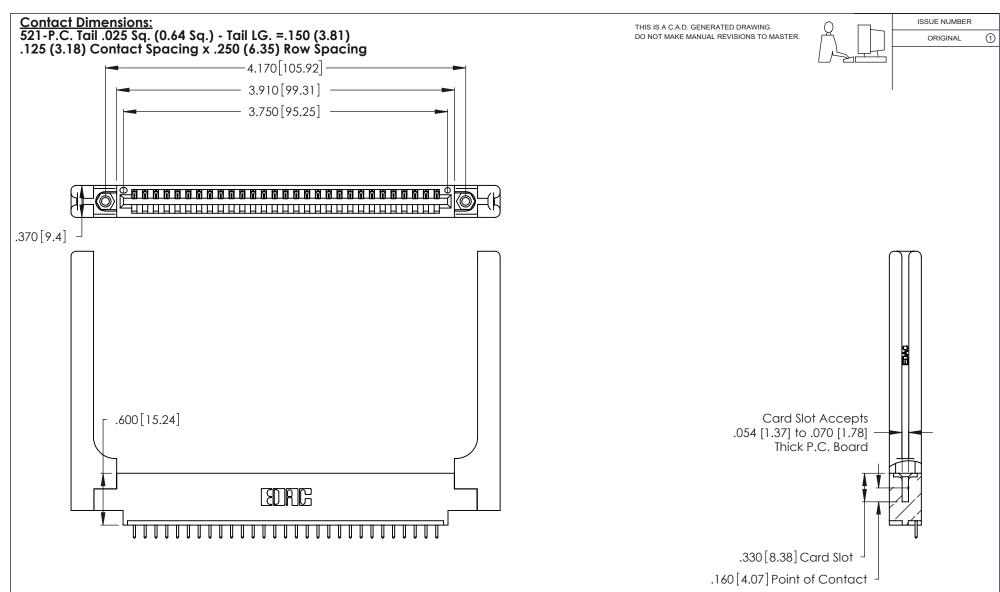

346/396 SERIES CARD EDGE CONNECTOR CONTACT CODE 555,556,558,559,560 DIMENSIONS

YOUR CONNECTION TO QUALITY & SERVICE

**EDAC INC** TORONTO, ONTARIO CANADA

THESE DRAWINGS AND SPECIFICATIONS ARE THE PROPERTY OF EDAC INC.,AND SHALL NOT BE REPRODUCED, OR COPIED OR USED AS THE BASIS FOR THE MANUFACTURE OR SALE OF APPARATUS WITHOUT WRITTEN PERMISSION.

- INSULATOR MATERIAL: THERMOPLASTIC POLYESTER, UL 94V-0 CONTACT MATERIAL; COPPER, NICKEL, TIN\_ALLOY CA-725
- CONTACT PLATING: GOLD ON THE MATING AREA, TIN-LEAD ON THE CONTACT TAILS, NICKEL UNDERPLATE

Contact Code 560

INSULATOR MATERIAL: THERMOPLASTIC POLYESTER, UL 94V-0 CONTACT MATERIAL; COPPER, NICKEL, TIN ALLOY CA-725 CONTACT PLATING: GOLD ON THE MATING AREA, TIN-LEAD

ON THE CONTACT TAILS, NICKEL UNDERPLATE