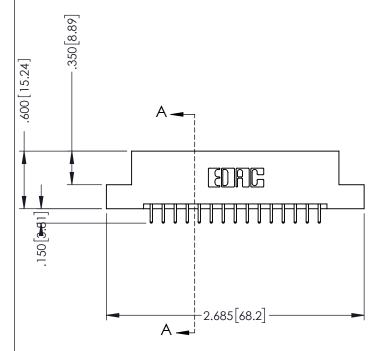

## **Contact Code 555**

## **Contact Code 556**

INSULATOR MATERIAL: THERMOPLASTIC POLYESTER, UL 94V-0 CONTACT MATERIAL; COPPER, NICKEL, TIN ALLOY CA-725 CONTACT PLATING: GOLD ON THE MATING AREA, TIN-LEAD

ON THE CONTACT TAILS, NICKEL UNDERPLATE

## 346/396 SERIES CARD EDGE CONNECTOR CONTACT CODE 555,556,558,559,560 DIMENSIONS

YOUR CONNECTION TO QUALITY & SERVICE

**EDAC INC** TORONTO, ONTARIO CANADA

THESE DRAWINGS AND SPECIFICATIONS ARE THE PROPERTY OF EDAC INC.,AND SHALL NOT BE REPRODUCED, OR COPIED OR USED AS THE BASIS FOR THE MANUFACTURE OR SALE OF APPARATUS WITHOUT WRITTEN PERMISSION.