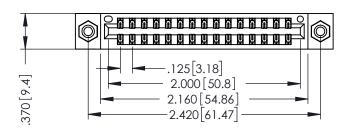

## 346/396 SERIES CARD EDGE CONNECTOR PART NUMBER: 346-030-521-208

**EDAC INC** TORONTO, ONTARIO CANADA

THESE DRAWINGS AND SPECIFICATIONS ARE THE PROPERTY OF EDAC INC.,AND SHALL NOT BE REPRODUCED, OR COPIED OR USED AS THE BASIS FOR THE MANUFACTURE OR SALE OF APPARATUS WITHOUT WRITTEN PERMISSION.

| ACAD REFERENCE NO. | 346-ENG-MASTER   |
|--------------------|------------------|
| DRAWN: J.LEE       | DATE: APR. 22/09 |
| CHECKED:           | DATE:            |
| SCALE: 1:1         | SHEET 1 OF 2     |
| DRAWING NUMBER     | ISSUE            |
| 346-ENG-MASTER     | 1                |