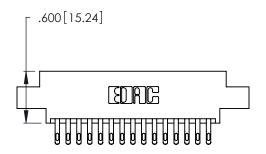

<u>Contact Dimensions:</u>
555-Extender Board Bend (Code 500 Contacts)
See Sheet 2 for Contact Code 555, 556, 558, 559, 560 Dimensions

- INSULATOR MATERIAL: THERMOPLASTIC POLYESTER, UL 94V-0 CONTACT MATERIAL; COPPER, NICKEL, TIN ALLOY CA-725
- CONTACT PLATING: GOLD ON THE MATING AREA, TIN-LEAD ON THE CONTACT TAILS, NICKEL UNDERPLATE

THIS IS A C.A.D. GENERATED DRAWING DO NOT MAKE MANUAL REVISIONS TO MASTER.

1

| 346/396 SERIES CARD EDGE CONNECTOR |
|------------------------------------|
| PART NUMBER: 346-030-555-804       |

**EDAC INC** TORONTO, ONTARIO CANADA