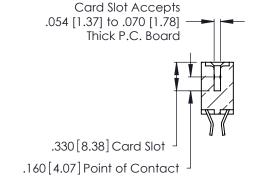

**Contact Code 560** 

INSULATOR MATERIAL: THERMOPLASTIC POLYESTER, UL 94V-0 CONTACT MATERIAL; COPPER, NICKEL, TIN ALLOY CA-725 CONTACT PLATING: GOLD ON THE MATING AREA, TIN-LEAD

ON THE CONTACT TAILS, NICKEL UNDERPLATE

346/396 SERIES CARD EDGE CONNECTOR CONTACT CODE 555,556,558,559,560 DIMENSIONS

YOUR CONNECTION TO QUALITY & SERVICE

**EDAC INC** TORONTO, ONTARIO CANADA

THESE DRAWINGS AND SPECIFICATIONS ARE THE PROPERTY OF EDAC INC.,AND SHALL NOT BE REPRODUCED, OR COPIED OR USED AS THE BASIS FOR THE MANUFACTURE OR SALE OF APPARATUS WITHOUT WRITTEN PERMISSION.