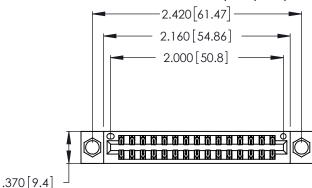

<u>Contact Dimensions:</u>
555-Extender Board Bend (Code 500 Contacts)
See Sheet 2 for Contact Code 555, 556, 558, 559, 560 Dimensions

- INSULATOR MATERIAL: THERMOPLASTIC POLYESTER, UL 94V-0 CONTACT MATERIAL; COPPER, NICKEL, TIN ALLOY CA-725
- CONTACT PLATING: GOLD ON THE MATING AREA, TIN-LEAD ON THE CONTACT TAILS, NICKEL UNDERPLATE

THIS IS A C.A.D. GENERATED DRAWING DO NOT MAKE MANUAL REVISIONS TO MASTER.

1

| 346/396 SERIES CARD EDGE CONNECTOR |
|------------------------------------|
| PART NUMBER: 346-030-555-804       |

**EDAC INC** TORONTO, ONTARIO CANADA