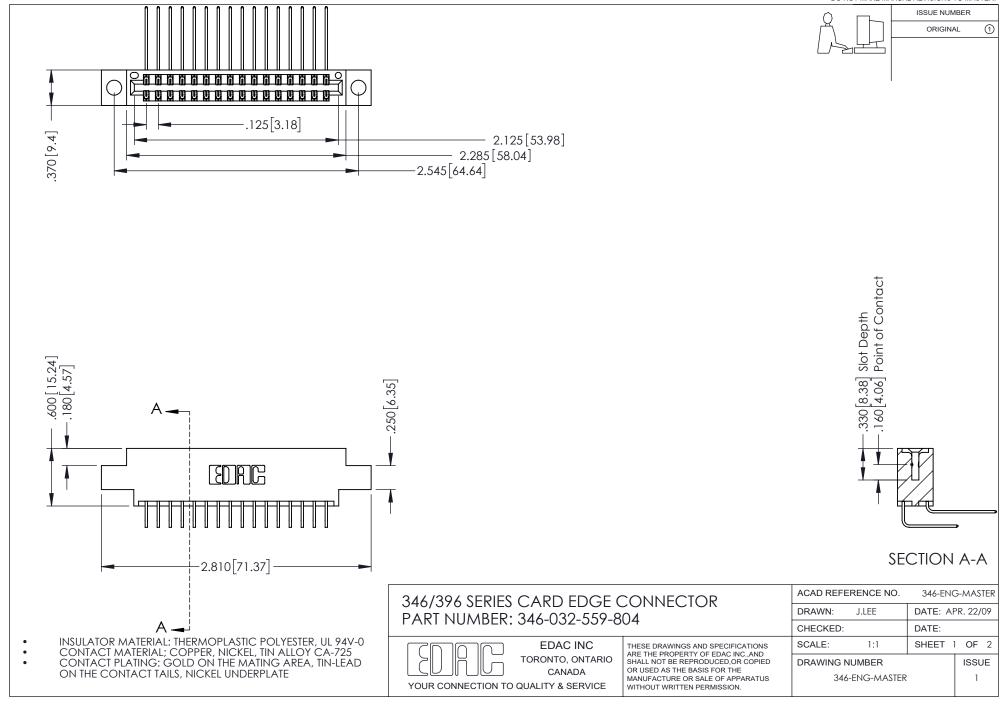

## **Contact Code 556**

INSULATOR MATERIAL: THERMOPLASTIC POLYESTER, UL 94V-0 CONTACT MATERIAL; COPPER, NICKEL, TIN ALLOY CA-725 CONTACT PLATING: GOLD ON THE MATING AREA, TIN-LEAD

ON THE CONTACT TAILS, NICKEL UNDERPLATE

## 346/396 SERIES CARD EDGE CONNECTOR CONTACT CODE 555,556,558,559,560 DIMENSIONS

YOUR CONNECTION TO QUALITY & SERVICE

**EDAC INC** TORONTO, ONTARIO CANADA

THESE DRAWINGS AND SPECIFICATIONS ARE THE PROPERTY OF EDAC INC.,AND SHALL NOT BE REPRODUCED, OR COPIED OR USED AS THE BASIS FOR THE MANUFACTURE OR SALE OF APPARATUS WITHOUT WRITTEN PERMISSION.