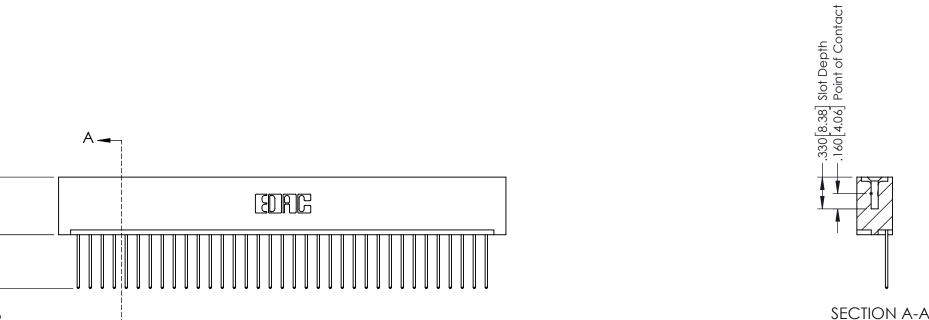

ORIGINAL 1

ISSUE NUMBER

.120[3.05] .095[2.41] .170 [4.33] .245 [6.22] .125(3.18) to .210(5.33) .125(3.18) to .210(5.33) Outside Tails **Outside Tails** .045(1.14) to .060(1.52) .125(3.18) to .210(5.33) Between Tails Outside Tails

.060 [1.52] .060 [1.52] .150[3.81] .200 [5.08] .210[5.33] -.260[6.6] -.660[16.76] -.660 [16.76]

**Contact Code 555** 

.165[4.19] .375 [9.54] .125(3.18) to .210(5.33) .125(3.18) to .210(5.33)

**Contact Code 558** 