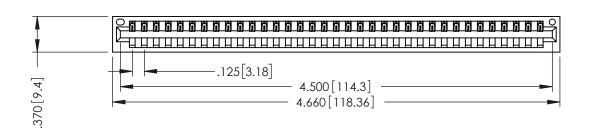

.600 [15.24]

346/396 SERIES CARD EDGE CONNECTOR PART NUMBER: 346-035-540-101

YOUR CONNECTION TO QUALITY & SERVICE

**EDAC INC** TORONTO, ONTARIO CANADA

THESE DRAWINGS AND SPECIFICATIONS ARE THE PROPERTY OF EDAC INC., AND SHALL NOT BE REPRODUCED,OR COPIED OR USED AS THE BASIS FOR THE MANUFACTURE OR SALE OF APPARATUS WITHOUT WRITTEN PERMISSION.

THIS IS A C.A.D. GENERATED DRAWING DO NOT MAKE MANUAL REVISIONS TO MASTER.

ISSUE NUMBER ORIGINAL 1

INSULATOR MATERIAL: THERMOPLASTIC POLYESTER, UL 94V-0 CONTACT MATERIAL; COPPER, NICKEL, TIN ALLOY CA-725 CONTACT PLATING: GOLD ON THE MATING AREA, TIN-LEAD ON THE CONTACT TAILS, NICKEL UNDERPLATE