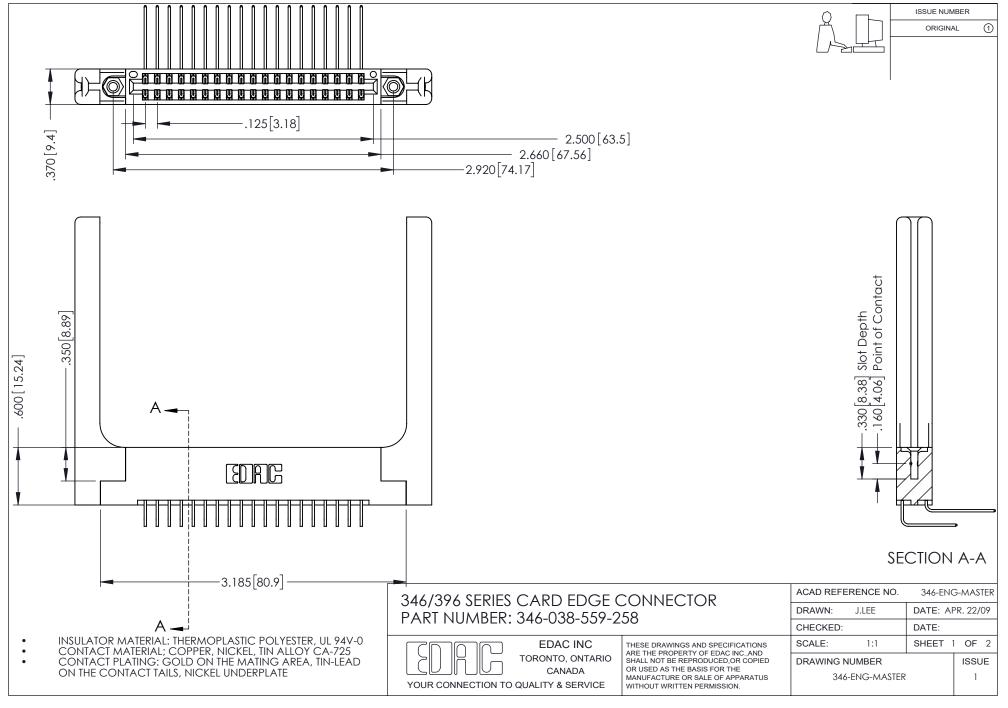

## **Contact Code 556**

INSULATOR MATERIAL: THERMOPLASTIC POLYESTER, UL 94V-0 CONTACT MATERIAL; COPPER, NICKEL, TIN ALLOY CA-725 CONTACT PLATING: GOLD ON THE MATING AREA, TIN-LEAD

ON THE CONTACT TAILS, NICKEL UNDERPLATE

## 346/396 SERIES CARD EDGE CONNECTOR CONTACT CODE 555,556,558,559,560 DIMENSIONS

YOUR CONNECTION TO QUALITY & SERVICE

**EDAC INC** TORONTO, ONTARIO CANADA

THESE DRAWINGS AND SPECIFICATIONS ARE THE PROPERTY OF EDAC INC.,AND SHALL NOT BE REPRODUCED, OR COPIED OR USED AS THE BASIS FOR THE MANUFACTURE OR SALE OF APPARATUS WITHOUT WRITTEN PERMISSION.