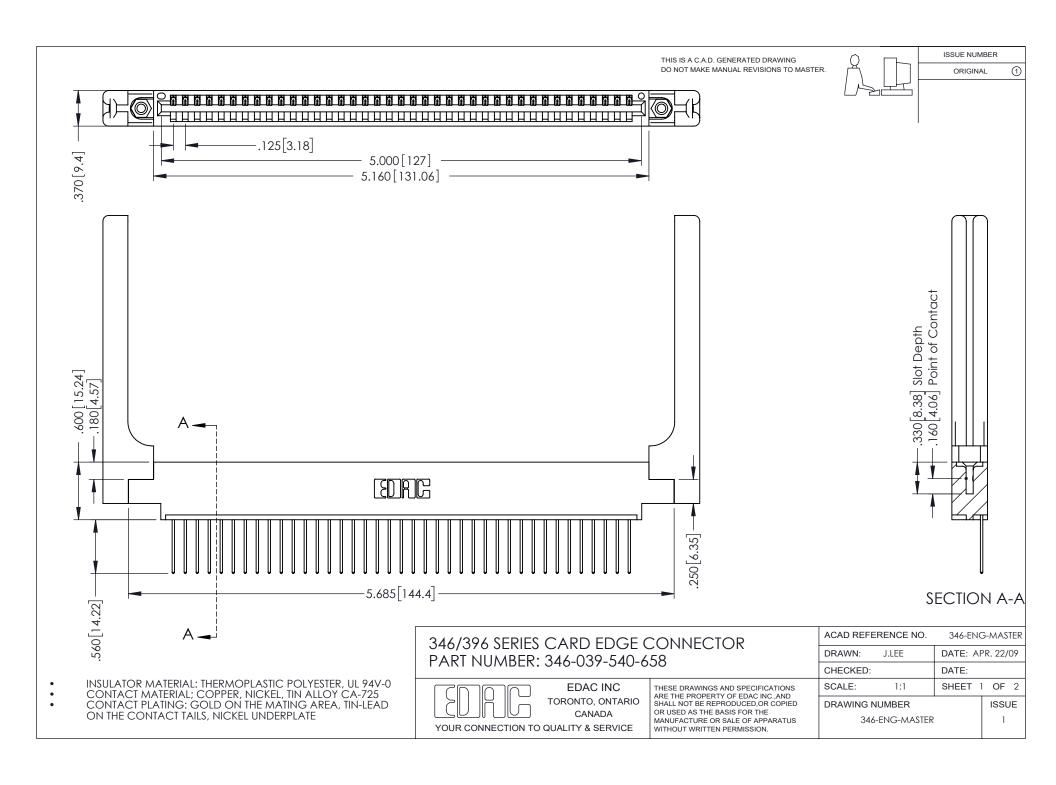

## **Contact Code 556**

INSULATOR MATERIAL: THERMOPLASTIC POLYESTER, UL 94V-0 CONTACT MATERIAL; COPPER, NICKEL, TIN ALLOY CA-725 CONTACT PLATING: GOLD ON THE MATING AREA, TIN-LEAD

ON THE CONTACT TAILS, NICKEL UNDERPLATE