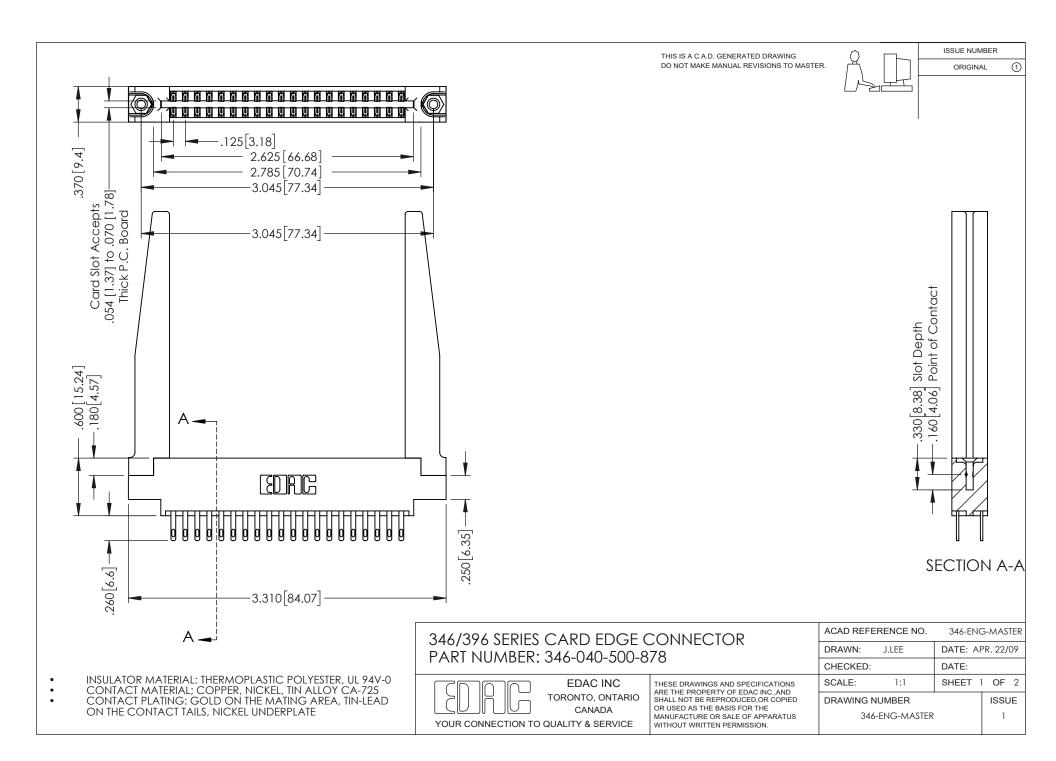

## **Contact Code 556**

INSULATOR MATERIAL: THERMOPLASTIC POLYESTER, UL 94V-0 CONTACT MATERIAL; COPPER, NICKEL, TIN ALLOY CA-725 CONTACT PLATING: GOLD ON THE MATING AREA, TIN-LEAD

ON THE CONTACT TAILS, NICKEL UNDERPLATE

## 346/396 SERIES CARD EDGE CONNECTOR CONTACT CODE 555,556,558,559,560 DIMENSIONS

YOUR CONNECTION TO QUALITY & SERVICE

**EDAC INC** TORONTO, ONTARIO CANADA

THESE DRAWINGS AND SPECIFICATIONS ARE THE PROPERTY OF EDAC INC.,AND SHALL NOT BE REPRODUCED, OR COPIED OR USED AS THE BASIS FOR THE MANUFACTURE OR SALE OF APPARATUS WITHOUT WRITTEN PERMISSION.