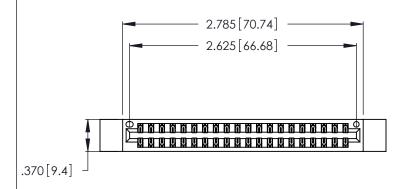

Contact Dimensions:
560-Extender Board Bend (Code 523 Contacts)
See Sheet 2 for Contact Code 555, 556, 558, 559, 560 Dimensions

THIS IS A C.A.D. GENERATED DRAWING DO NOT MAKE MANUAL REVISIONS TO MASTER.

Card Slot Accepts .054 [1.37] to .070 [1.78] Thick P.C. Board .330 [8.38] Card Slot .160 [4.07] Point of Contact

INSULATOR MATERIAL: THERMOPLASTIC POLYESTER, UL 94V-0 CONTACT MATERIAL; COPPER, NICKEL, TIN\_ALLOY CA-725

CONTACT PLATING: GOLD ON THE MATING AREA, TIN-LEAD ON THE CONTACT TAILS, NICKEL UNDERPLATE

| 346/396 SERIES CARD EDGE CONNECTOR |
|------------------------------------|
| PART NUMBER: 346-040-560-212       |