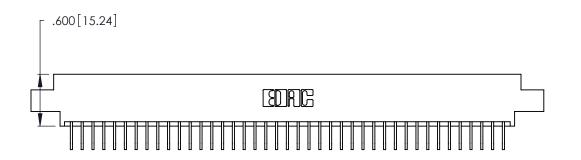

346/396 SERIES CARD EDGE CONNECTOR PART NUMBER: 346-041-558-602

**EDAC INC** TORONTO, ONTARIO CANADA

THESE DRAWINGS AND SPECIFICATIONS ARE THE PROPERTY OF EDAC INC., AND SHALL NOT BE REPRODUCED, OR COPIED OR USED AS THE BASIS FOR THE MANUFACTURE OR SALE OF APPARATUS WITHOUT WRITTEN PERMISSION.