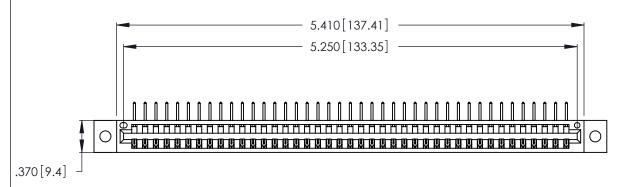

346/396 SERIES CARD EDGE CONNECTOR PART NUMBER: 346-041-558-602

**EDAC INC** TORONTO, ONTARIO CANADA

THESE DRAWINGS AND SPECIFICATIONS ARE THE PROPERTY OF EDAC INC., AND SHALL NOT BE REPRODUCED, OR COPIED OR USED AS THE BASIS FOR THE MANUFACTURE OR SALE OF APPARATUS WITHOUT WRITTEN PERMISSION.

Contact Dimensions:
558-90 Degree Bend (Code 541 Contacts)
See Sheet 2 for Contact Code 555, 556, 558, 559, 560 Dimensions

THIS IS A C.A.D. GENERATED DRAWING DO NOT MAKE MANUAL REVISIONS TO MASTER.

- INSULATOR MATERIAL: THERMOPLASTIC POLYESTER, UL 94V-0 CONTACT MATERIAL; COPPER, NICKEL, TIN\_ALLOY CA-725
- CONTACT PLATING: GOLD ON THE MATING AREA, TIN-LEAD ON THE CONTACT TAILS, NICKEL UNDERPLATE