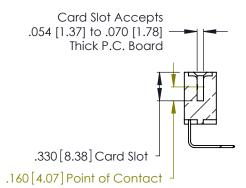

346/396 SERIES CARD EDGE CONNECTOR CONTACT CODE 555,556,558,559,560 DIMENSIONS

YOUR CONNECTION TO QUALITY & SERVICE

**EDAC INC** TORONTO, ONTARIO CANADA

THESE DRAWINGS AND SPECIFICATIONS ARE THE PROPERTY OF EDAC INC.,AND SHALL NOT BE REPRODUCED, OR COPIED OR USED AS THE BASIS FOR THE MANUFACTURE OR SALE OF APPARATUS WITHOUT WRITTEN PERMISSION.

Contact Code 560

INSULATOR MATERIAL: THERMOPLASTIC POLYESTER, UL 94V-0 CONTACT MATERIAL; COPPER, NICKEL, TIN ALLOY CA-725 CONTACT PLATING: GOLD ON THE MATING AREA, TIN-LEAD

ON THE CONTACT TAILS, NICKEL UNDERPLATE