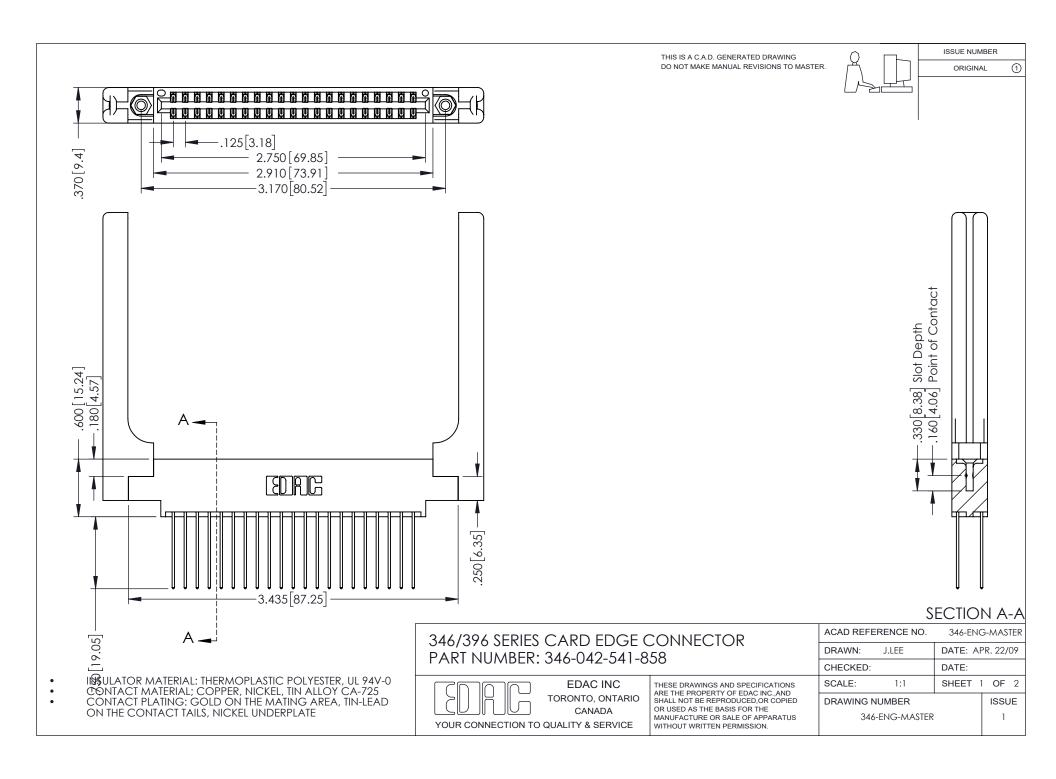

## **Contact Code 556**

INSULATOR MATERIAL: THERMOPLASTIC POLYESTER, UL 94V-0 CONTACT MATERIAL; COPPER, NICKEL, TIN ALLOY CA-725 CONTACT PLATING: GOLD ON THE MATING AREA, TIN-LEAD

ON THE CONTACT TAILS, NICKEL UNDERPLATE

## 346/396 SERIES CARD EDGE CONNECTOR CONTACT CODE 555,556,558,559,560 DIMENSIONS

YOUR CONNECTION TO QUALITY & SERVICE

**EDAC INC** TORONTO, ONTARIO CANADA

THESE DRAWINGS AND SPECIFICATIONS ARE THE PROPERTY OF EDAC INC.,AND SHALL NOT BE REPRODUCED, OR COPIED OR USED AS THE BASIS FOR THE MANUFACTURE OR SALE OF APPARATUS WITHOUT WRITTEN PERMISSION.