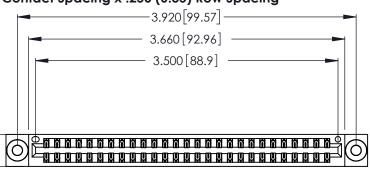

<u>Contact Dimensions:</u>
520-P.C. Tail .030x.018 (0.76x0.46) - Tail LG. = .175 (4.45) .125 (3.18) Contact Spacing x .250 (6.35) Row Spacing

.370 [9.4]

.600 [15.24]

THIS IS A C.A.D. GENERATED DRAWING DO NOT MAKE MANUAL REVISIONS TO MASTER.

ISSUE NUMBER ORIGINAL 1

Card Slot Accepts .054 [1.37] to .070 [1.78] Thick P.C. Board .330 [8.38] Card Slot .160 [4.07] Point of Contact

346/396 SERIES CARD EDGE CONNECTOR PART NUMBER: 346-054-520-203

YOUR CONNECTION TO QUALITY & SERVICE