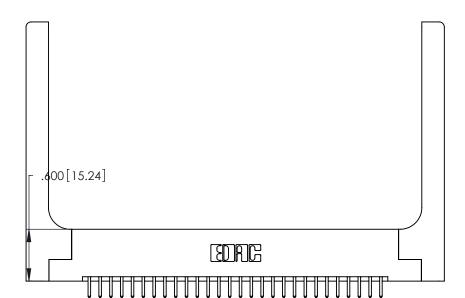

ISSUE NUMBER

ORIGINAL

1

Card Slot Accepts .054 [1.37] to .070 [1.78] Thick P.C. Board .330 [8.38] Card Slot .160 [4.07] Point of Contact

INSULATOR MATERIAL: THERMOPLASTIC POLYESTER, UL 94V-0 CONTACT MATERIAL; COPPER, NICKEL, TIN\_ALLOY CA-725

CONTACT PLATING: GOLD ON THE MATING AREA, TIN-LEAD ON THE CONTACT TAILS, NICKEL UNDERPLATE

346/396 SERIES CARD EDGE CONNECTOR PART NUMBER: 346-056-520-258

YOUR CONNECTION TO QUALITY & SERVICE

**EDAC INC** TORONTO, ONTARIO CANADA