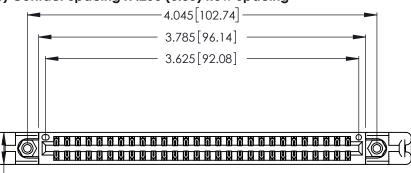

<u>Contact Dimensions:</u>
520-P.C. Tail .030x.018 (0.76x0.46) - Tail LG. = .175 (4.45) .125 (3.18) Contact Spacing x .250 (6.35) Row Spacing

.370 [9.4]

THIS IS A C.A.D. GENERATED DRAWING DO NOT MAKE MANUAL REVISIONS TO MASTER.

ISSUE NUMBER

ORIGINAL

1

Card Slot Accepts .054 [1.37] to .070 [1.78] Thick P.C. Board .330 [8.38] Card Slot .160 [4.07] Point of Contact

INSULATOR MATERIAL: THERMOPLASTIC POLYESTER, UL 94V-0 CONTACT MATERIAL; COPPER, NICKEL, TIN\_ALLOY CA-725

CONTACT PLATING: GOLD ON THE MATING AREA, TIN-LEAD ON THE CONTACT TAILS, NICKEL UNDERPLATE

346/396 SERIES CARD EDGE CONNECTOR PART NUMBER: 346-056-520-258

YOUR CONNECTION TO QUALITY & SERVICE

**EDAC INC** TORONTO, ONTARIO CANADA