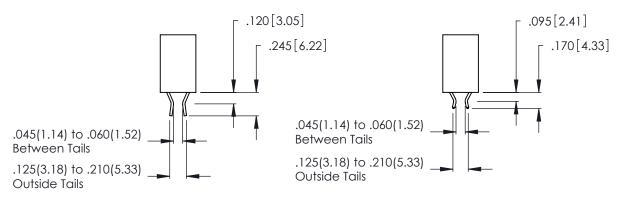

1

THIS IS A C.A.D. GENERATED DRAWING DO NOT MAKE MANUAL REVISIONS TO MASTER.

ISSUE NUMBER

ORIGINAL

1

**Contact Code 555** 

Contact Code 556

**Contact Code 558** 

**Contact Code 559** 

Contact Code 560

INSULATOR MATERIAL: THERMOPLASTIC POLYESTER, UL 94V-0 CONTACT MATERIAL; COPPER, NICKEL, TIN ALLOY CA-725 CONTACT PLATING: GOLD ON THE MATING AREA, TIN-LEAD

ON THE CONTACT TAILS, NICKEL UNDERPLATE

346/396 SERIES CARD EDGE CONNECTOR CONTACT CODE 555,556,558,559,560 DIMENSIONS

YOUR CONNECTION TO QUALITY & SERVICE

**EDAC INC** TORONTO, ONTARIO CANADA

THESE DRAWINGS AND SPECIFICATIONS ARE THE PROPERTY OF EDAC INC.,AND SHALL NOT BE REPRODUCED, OR COPIED OR USED AS THE BASIS FOR THE MANUFACTURE OR SALE OF APPARATUS WITHOUT WRITTEN PERMISSION.

|  | ACAD REFERENCE NO. 346-ENG-N |                  |  |
|--|------------------------------|------------------|--|
|  | DRAWN: J.LEE                 | DATE: APR. 22/09 |  |
|  | CHECKED:                     | DATE:            |  |
|  | SCALE: 1:1                   | SHEET 2 OF 2     |  |
|  | DRAWING NUMBER               | ISSUE            |  |
|  | 346-ENG-MASTER               | 1                |  |