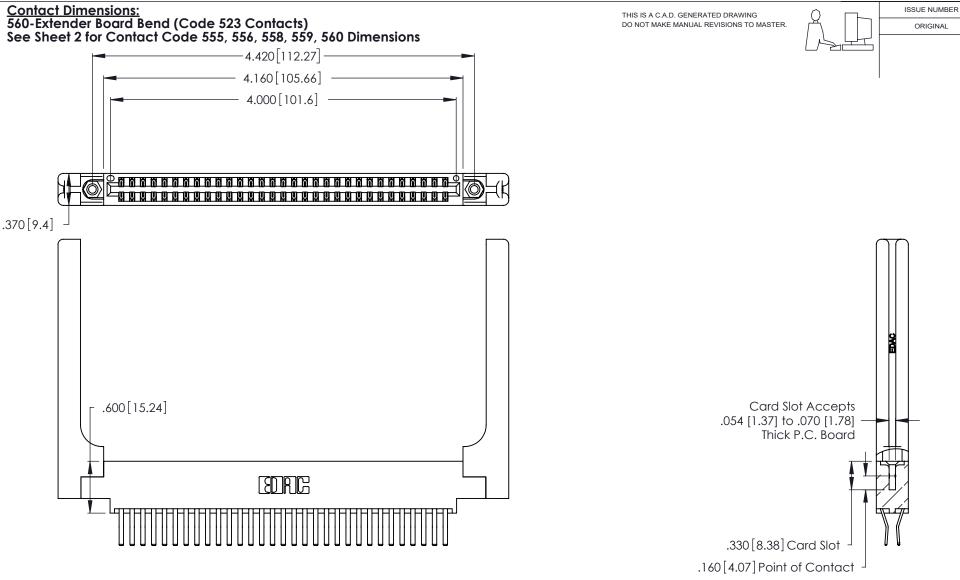

- INSULATOR MATERIAL: THERMOPLASTIC POLYESTER, UL 94V-0 CONTACT MATERIAL; COPPER, NICKEL, TIN ALLOY CA-725
- CONTACT PLATING: GOLD ON THE MATING AREA, TIN-LEAD ON THE CONTACT TAILS, NICKEL UNDERPLATE

| 346/396 SERIES CARD EDGE CONNECT | OR |
|----------------------------------|----|
| PART NUMBER: 346-062-560-858     |    |

YOUR CONNECTION TO QUALITY & SERVICE

**EDAC INC** TORONTO, ONTARIO CANADA

THESE DRAWINGS AND SPECIFICATIONS ARE THE PROPERTY OF EDAC INC., AND SHALL NOT BE REPRODUCED, OR COPIED OR USED AS THE BASIS FOR THE MANUFACTURE OR SALE OF APPARATUS WITHOUT WRITTEN PERMISSION.

| ACAD REFE      | RENCE NO. | 346-ENC  | G-MASTER  |
|----------------|-----------|----------|-----------|
| DRAWN:         | J.LEE     | DATE: AF | PR. 22/09 |
| CHECKED:       |           | DATE:    |           |
| SCALE:         | N.T.S     | SHEET    | OF 2      |
| DRAWING NUMBER |           |          | ISSUE     |
| 346            |           | 1        |           |
|                |           |          |           |