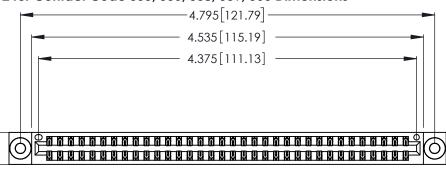

<u>Contact Dimensions:</u>
555-Extender Board Bend (Code 500 Contacts)
See Sheet 2 for Contact Code 555, 556, 558, 559, 560 Dimensions

.370 [9.4]

THIS IS A C.A.D. GENERATED DRAWING DO NOT MAKE MANUAL REVISIONS TO MASTER.