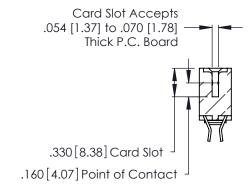

Contact Code 560

INSULATOR MATERIAL: THERMOPLASTIC POLYESTER, UL 94V-0 CONTACT MATERIAL; COPPER, NICKEL, TIN ALLOY CA-725 CONTACT PLATING: GOLD ON THE MATING AREA, TIN-LEAD ON THE CONTACT TAILS, NICKEL UNDERPLATE

346/396 SERIES CARD EDGE CONNECTOR CONTACT CODE 555,556,558,559,560 DIMENSIONS

YOUR CONNECTION TO QUALITY & SERVICE

**EDAC INC** TORONTO, ONTARIO CANADA

THESE DRAWINGS AND SPECIFICATIONS ARE THE PROPERTY OF EDAC INC.,AND SHALL NOT BE REPRODUCED, OR COPIED OR USED AS THE BASIS FOR THE MANUFACTURE OR SALE OF APPARATUS WITHOUT WRITTEN PERMISSION.