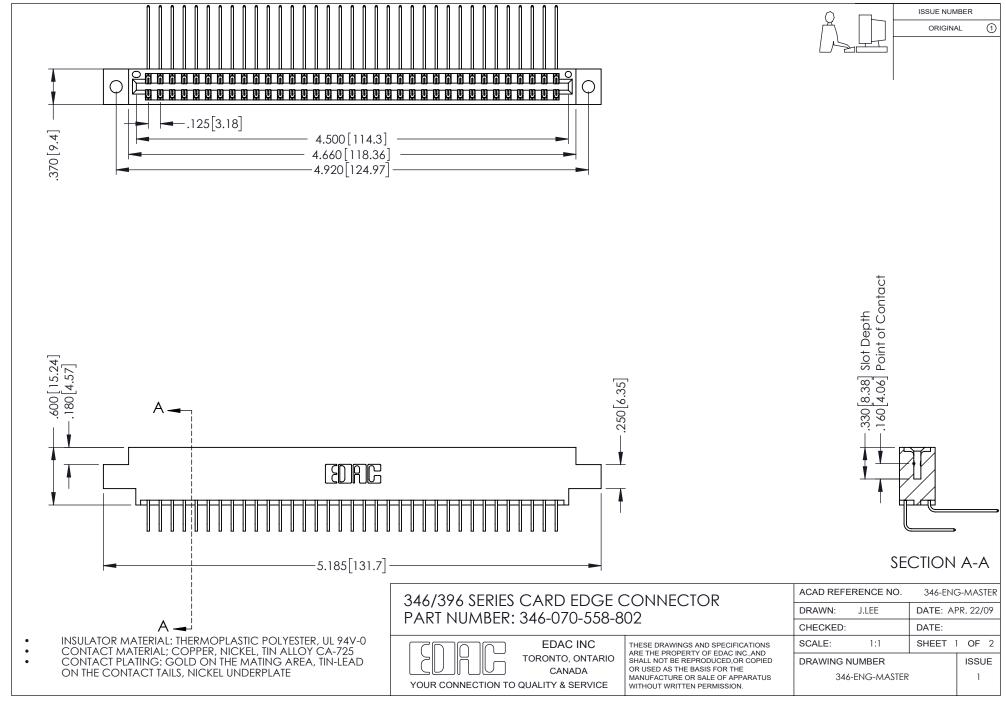

## **Contact Code 556**

INSULATOR MATERIAL: THERMOPLASTIC POLYESTER, UL 94V-0 CONTACT MATERIAL; COPPER, NICKEL, TIN ALLOY CA-725 CONTACT PLATING: GOLD ON THE MATING AREA, TIN-LEAD

ON THE CONTACT TAILS, NICKEL UNDERPLATE

## 346/396 SERIES CARD EDGE CONNECTOR CONTACT CODE 555,556,558,559,560 DIMENSIONS

YOUR CONNECTION TO QUALITY & SERVICE

**EDAC INC** TORONTO, ONTARIO CANADA

THESE DRAWINGS AND SPECIFICATIONS ARE THE PROPERTY OF EDAC INC.,AND SHALL NOT BE REPRODUCED, OR COPIED OR USED AS THE BASIS FOR THE MANUFACTURE OR SALE OF APPARATUS WITHOUT WRITTEN PERMISSION.