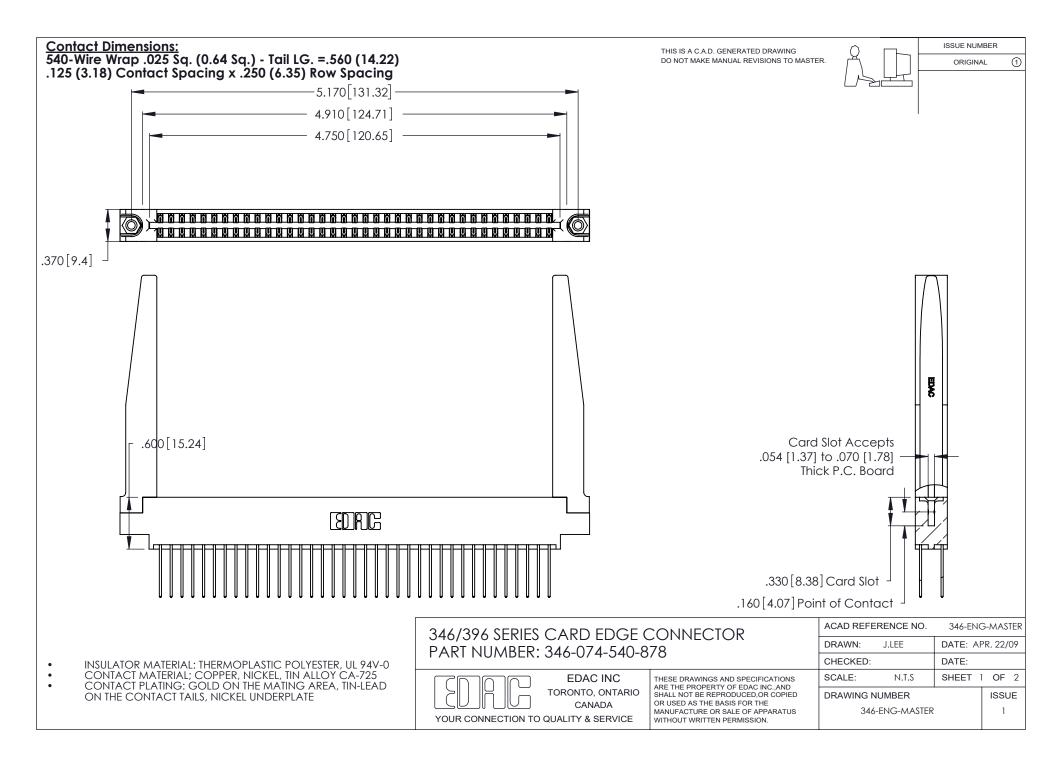

THIS IS A C.A.D. GENERATED DRAWING DO NOT MAKE MANUAL REVISIONS TO MASTER.

ISSUE NUMBER

ORIGINAL

1

**Contact Code 555** 

Contact Code 556

**Contact Code 558** 

**Contact Code 559** 

Contact Code 560

INSULATOR MATERIAL: THERMOPLASTIC POLYESTER, UL 94V-0 CONTACT MATERIAL; COPPER, NICKEL, TIN ALLOY CA-725 CONTACT PLATING: GOLD ON THE MATING AREA, TIN-LEAD

ON THE CONTACT TAILS, NICKEL UNDERPLATE

346/396 SERIES CARD EDGE CONNECTOR CONTACT CODE 555,556,558,559,560 DIMENSIONS

YOUR CONNECTION TO QUALITY & SERVICE

**EDAC INC** TORONTO, ONTARIO CANADA

THESE DRAWINGS AND SPECIFICATIONS ARE THE PROPERTY OF EDAC INC.,AND SHALL NOT BE REPRODUCED, OR COPIED OR USED AS THE BASIS FOR THE MANUFACTURE OR SALE OF APPARATUS WITHOUT WRITTEN PERMISSION.